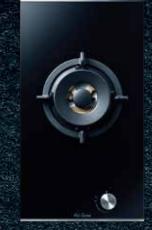

# Double Burners Gas Domino MY32C

- Made in Italy
- 2 gas burners including 3 kW burner & 1.75 kW burner
- Rotary knob control
- Black ceramic glass
- Cast iron pan support
- Metallic profiles
- Flame failure device