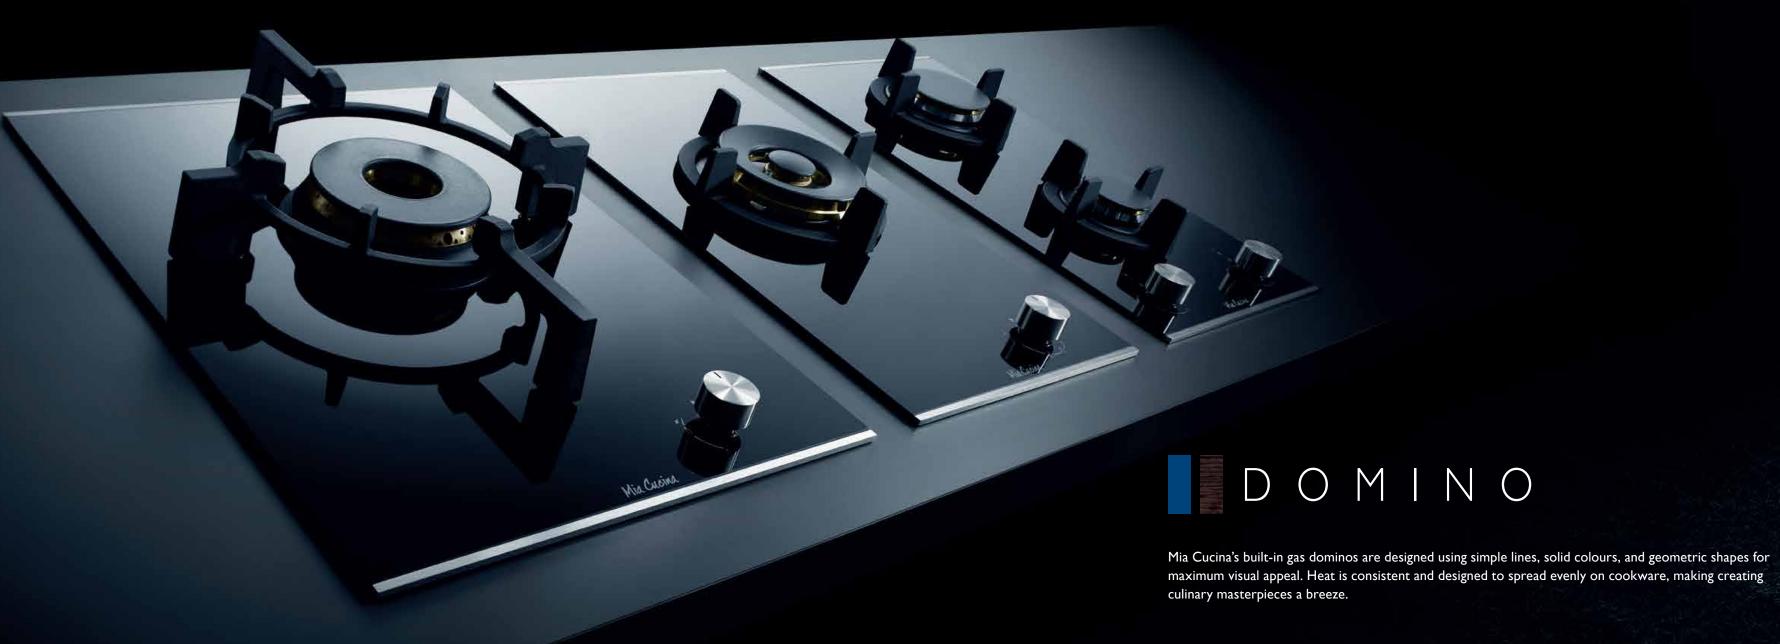

#### PREMIUM FINISHING

Our black ceramic glass dominos feature metallic profiles that are easy to clean, with metal knobs that complement the overall design of the appliance. They retain their attractive appearance even after long-term use.

#### AESTHETIC PERFECTION

Purity and symmetry of line makes these dominos an ideal addition to your kitchen. These units can be installed separately, or combined for the ultimate cooking experience and an appealing sense of elegance and harmony.

# 8 kW Powerful Gas Domino MY41C

- Made in Italy
- •8 kW power
- Rotary knob control
- Black ceramic glass
- Cast iron pan support
- Metallic profiles
- Flame failure device

# Single Burner Gas Domino MY31C

- Made in Italy
- 5 kW double-ring burner
- Rotary knob control
- Black ceramic glass
- Cast iron pan support
- Metallic profiles
- Flame failure device

# Double Burners Gas Domino MY32C

- Made in Italy
- 2 gas burners including 3 kW burner & 1.75 kW burner
- Rotary knob control
- Black ceramic glass
- Cast iron pan support
- Metallic profiles
- Flame failure device