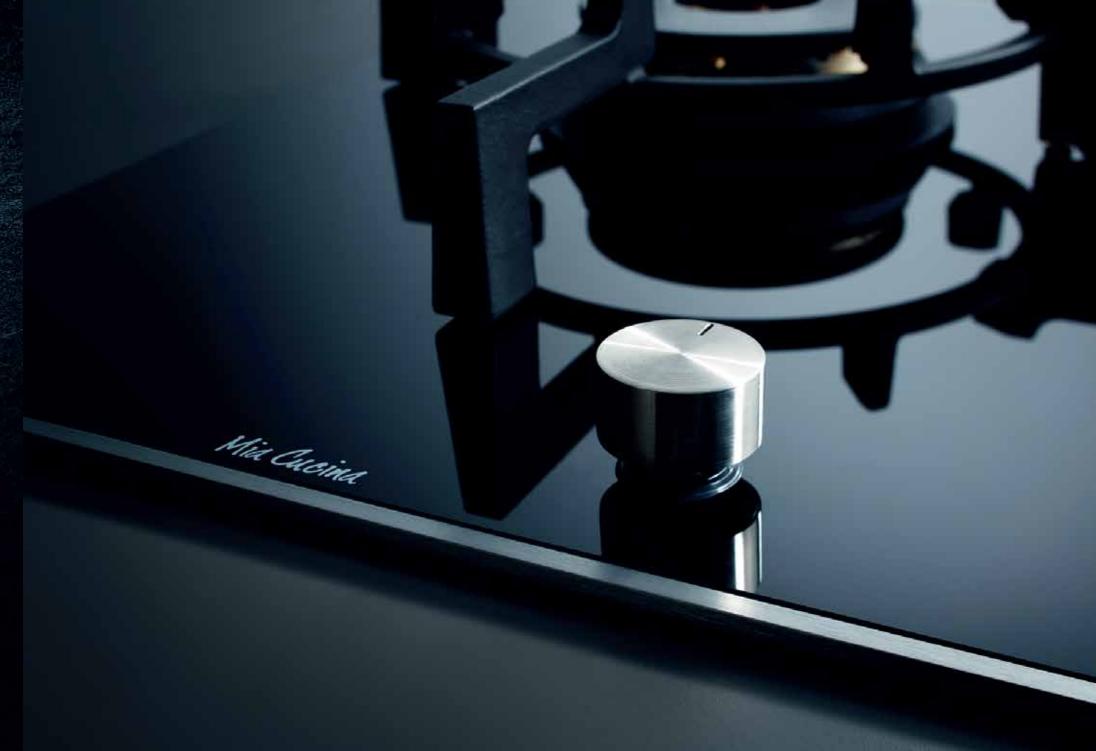

#### PREMIUM FINISHING

Our black ceramic glass dominos feature metallic profiles that are easy to clean, with metal knobs that complement the overall design of the appliance. They retain their attractive appearance even after long-term use.