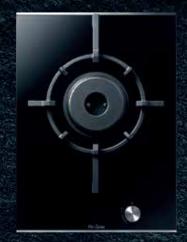

# 8 kW Powerful Gas Domino MY41C

- Made in Italy
- •8 kW power
- Rotary knob control
- Black ceramic glass
- Cast iron pan support
- Metallic profiles
- Flame failure device

# Single Burner Gas Domino MY31C

- Made in Italy
- 5 kW double-ring burner
- Rotary knob control
- Black ceramic glass
- Cast iron pan support
- Metallic profiles
- Flame failure device