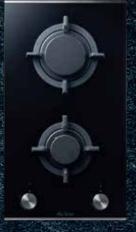

#### EXCELLENT PERFORMANCE

Made in Italy from the highest quality materials, our Single Burner Gas Domino has 5 kW of power controlled by a rotary knob, and is suitable for preparing various Chinese dishes. The Double Burner Gas Domino splits its power between a 3 kW and 1.75 kW burner for additional flexibility.

# Double Burners Gas Domino MY32C

- Made in Italy
- 2 gas burners including 3 kW burner & 1.75 kW burner
- Rotary knob control
- Black ceramic glass
- Cast iron pan support
- Metallic profiles
- Flame failure device