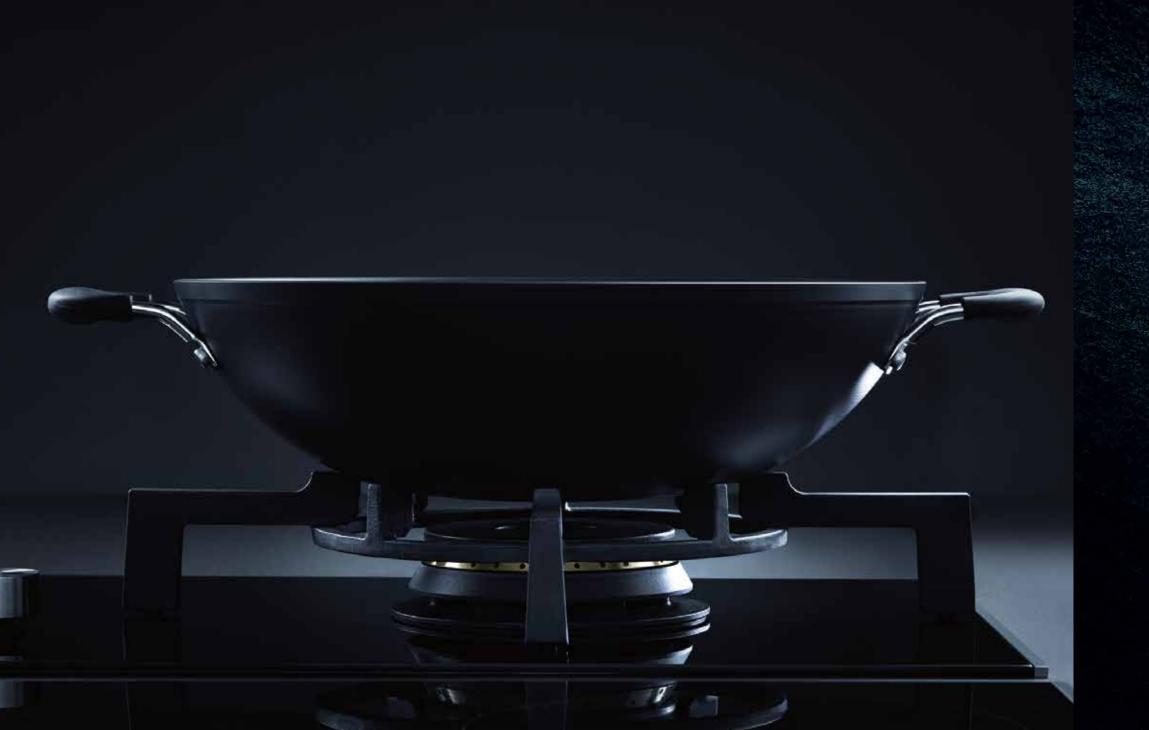

### TAILORED FOR CHINESE COOKING

The highest rated Italian domino in Mia Cucina's range, our powerful 8 kW gas hob provides super-intense heat for Chinese style cooking. It accommodates a Chinese wok, and the gas burner delivers instantaneous heat for perfect stir-fried dishes.

### CHAMFERED SUPPORT

The chamfered hob design provides robust cast-iron support for pots and pans of any size and shape, including traditional Chinese woks, allowing you to create amazing food for your guests without the use of a wok adaptor. Whether you're preparing Chinese or Western cuisine, the even cooking surface allows pans and woks to be easily moved around, while the supports can be removed for easy cleaning.