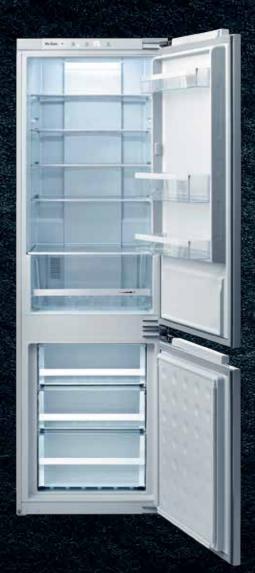

#### Double-door Fridge HF177

- Climate class ST
- Total net capacity 241 L
- Net fridge capacity 179 L
- Net freezer capacity 62 L
- 5 shelves and 1 drawer
- 4-star freezer
- LED lights
- 38 dB(A) noise level
- Reversible door
- Hong Kong Energy Efficiency Label Grade 2