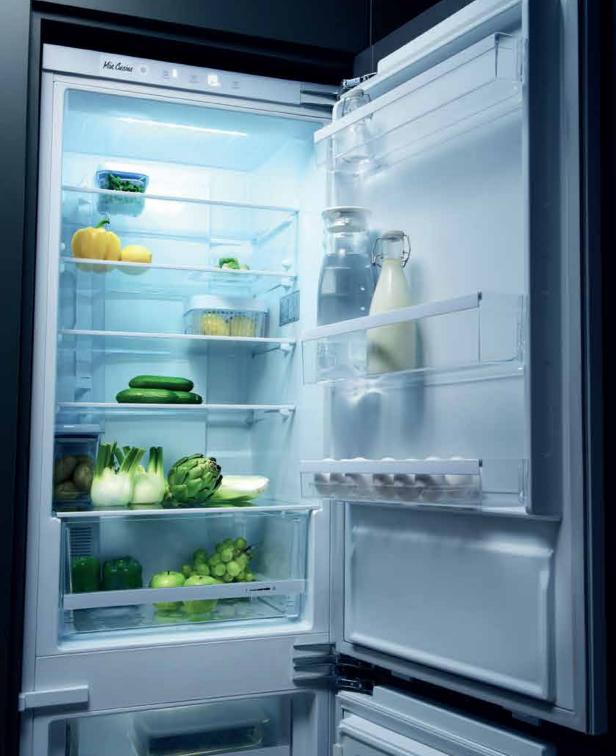

# FRIDGE

For fresh, healthy food, there is no denying the importance of a good-quality fridge. Mia Cucina offers a smart and stylish fridge with multiple stable shelves providing extensive space for plenty of fresh food.

### FAVOURABLE INTERVAL

The stylish fridge features clever design with a reversible door and five glass shelves, a drawer, egg tray, and ice holder. The shelves can be flexibly adjusted to cater for a wide range of needs, with all internal compartments able to be easily pulled out. The 4-star freezer compartment is a great place to keep your frequently used frozen items.