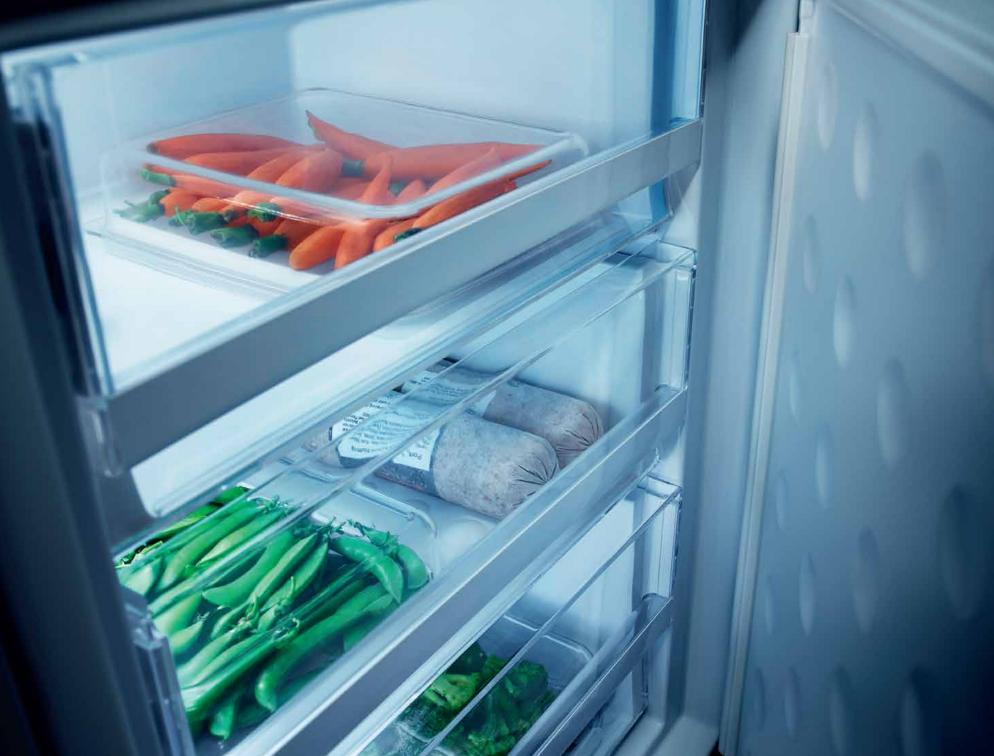

### FAVOURABLE INTERVAL

The stylish fridge features clever design with a reversible door and five glass shelves, a drawer, egg tray, and ice holder. The shelves can be flexibly adjusted to cater for a wide range of needs, with all internal compartments able to be easily pulled out. The 4-star freezer compartment is a great place to keep your frequently used frozen items.