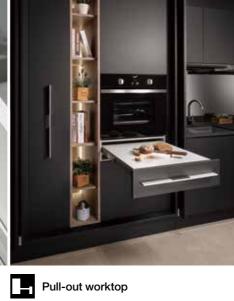

Pop-up power socket

Large sink & accessories

Child-lock knife rack

Tall larder unit

Large capacity drawer set

L Detachable rack

Motorized lift-up cabinet

井 Drawer divider