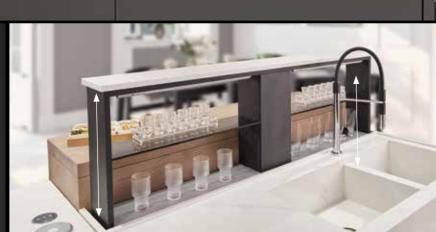

Pop-up power socket

Large sink & accessories

Child-lock knife rack

Tall larder unit

Large capacity drawer set

L Detachable rack

Motorized lift-up cabinet

井 Drawer divider