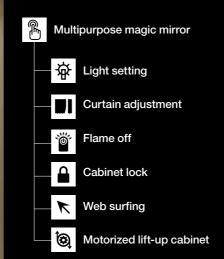

27

PERMI

Multipurpose magic mirror is a holistic panel that gives orders to almost all electronic devices in the kitchen to help with the cooking process.

Motorized lift-up island

Sensor glass slats cabinet

Pop-up power socket

Large sink & accessories

Child-lock knife rack

Tall larder unit

Large capacity drawer set

L Detachable rack

Motorized lift-up cabinet

井 Drawer divider