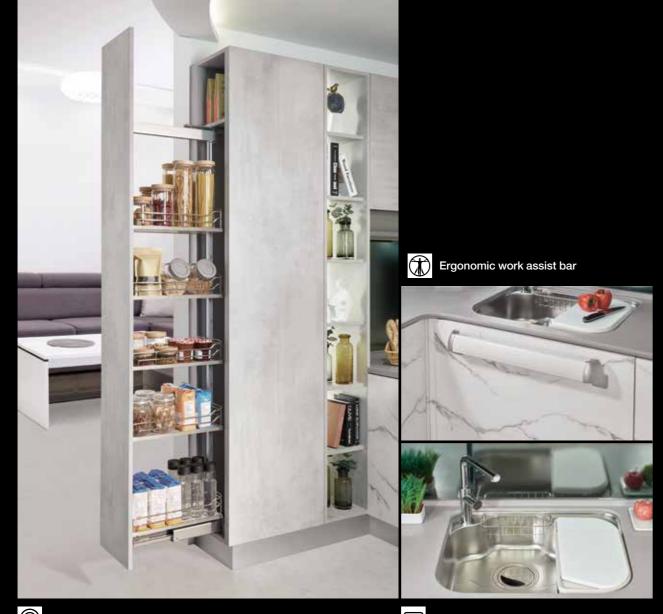

Pop-up power socket

Large sink & accessories

Child-lock knife rack

Tall larder unit

Large capacity drawer set

L Detachable rack

Motorized lift-up cabinet

井 Drawer divider