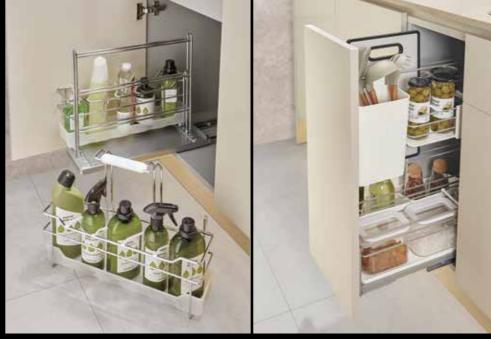

Pop-up power socket

Large sink & accessories

Child-lock knife rack

Tall larder unit

Large capacity drawer set

L Detachable rack

Motorized lift-up cabinet

井 Drawer divider