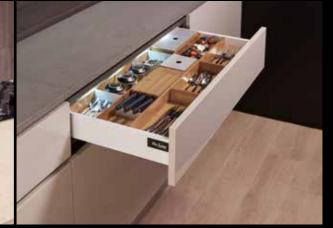

Pop-up power socket

Large sink & accessories

Child-lock knife rack

Tall larder unit

Large capacity drawer set

L Detachable rack

Motorized lift-up cabinet

井 Drawer divider