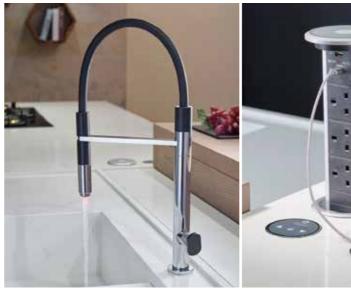

Pop-up power socket

Large sink & accessories

Child-lock knife rack

Tall larder unit

Large capacity drawer set

L Detachable rack

Motorized lift-up cabinet

井 Drawer divider