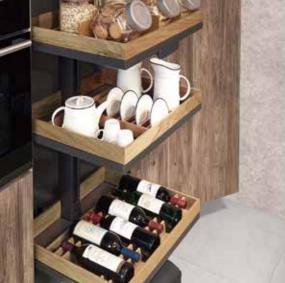

Pop-up power socket

Large sink & accessories

Child-lock knife rack

Tall larder unit

Large capacity drawer set

L Detachable rack

Motorized lift-up cabinet

井 Drawer divider