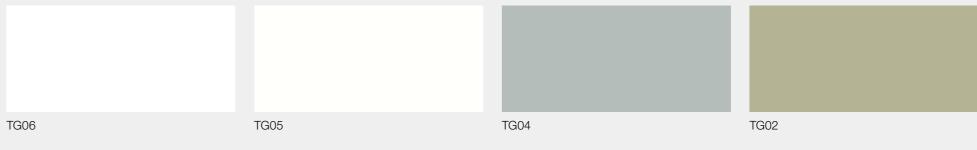

#### LACQUER - EITHER GLOSSY OR MATT FINISHES WITH SCRATCHES RESISTANCE

TG03 TG07