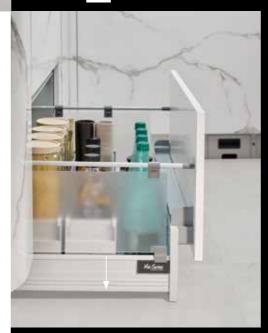

Pop-up power socket

Large sink & accessories

Child-lock knife rack

Tall larder unit

Large capacity drawer set

L Detachable rack

Motorized lift-up cabinet

井 Drawer divider