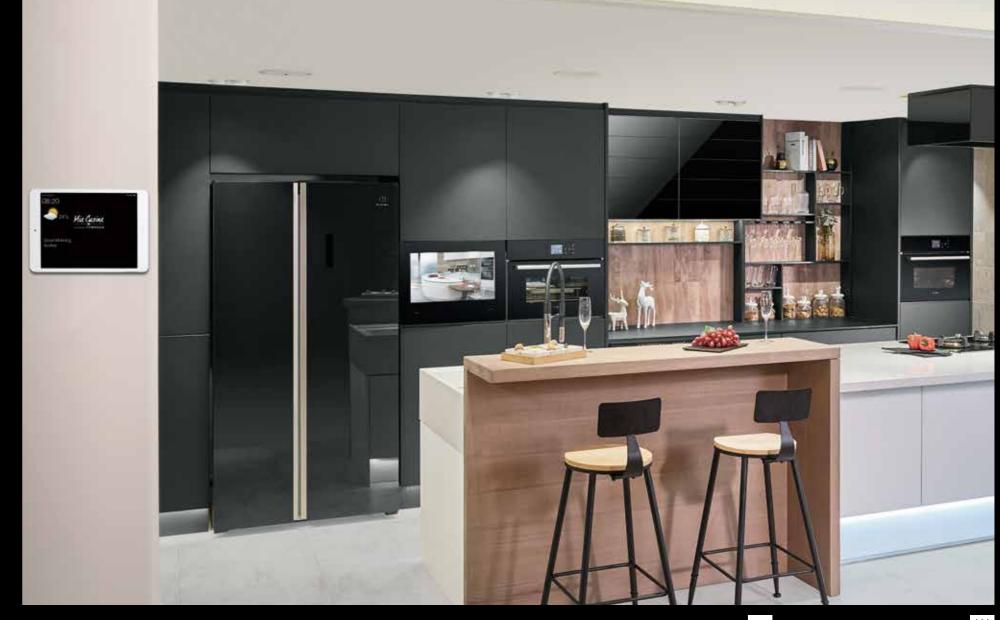

27

PERMI

Multipurpose magic mirror is a holistic panel that gives orders to almost all electronic devices in the kitchen to help with the cooking process.

Motorized lift-up island

Sensor glass slats cabinet

Pop-up power socket

Large sink & accessories

Child-lock knife rack

Tall larder unit

Large capacity drawer set

L Detachable rack

Motorized lift-up cabinet

井 Drawer divider