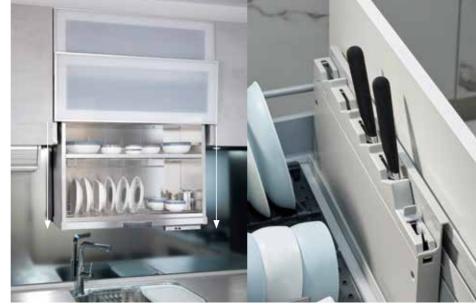

Pop-up power socket

Large sink & accessories

Child-lock knife rack

Tall larder unit

Large capacity drawer set

L Detachable rack

Motorized lift-up cabinet

井 Drawer divider