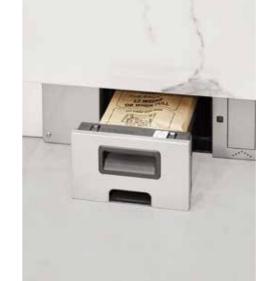

Pop-up power socket

Large sink & accessories

Child-lock knife rack

Tall larder unit

Large capacity drawer set

L Detachable rack

Motorized lift-up cabinet

井 Drawer divider