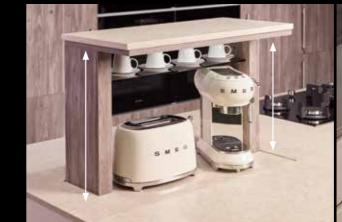

Pop-up power socket

Large sink & accessories

Child-lock knife rack

Tall larder unit

Large capacity drawer set

L Detachable rack

Motorized lift-up cabinet

井 Drawer divider