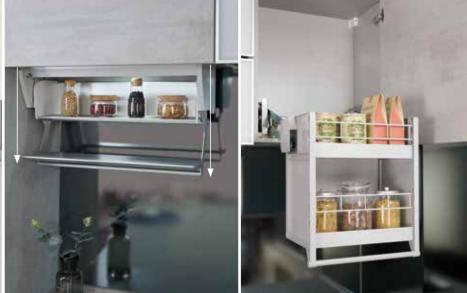

Pop-up power socket

Large sink & accessories

Child-lock knife rack

Tall larder unit

Large capacity drawer set

L Detachable rack

Motorized lift-up cabinet

井 Drawer divider