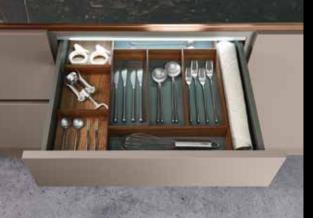

Large sink & accessories

Child-lock knife rack

Tall larder unit

L Detachable rack

Carousel & small step ladder

37

Variety of material choices are availabe to add a personal touch in your kitchen.