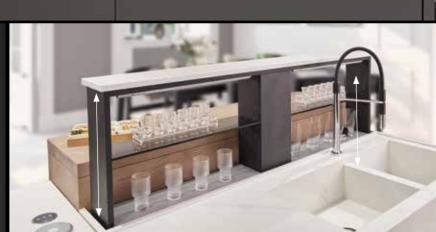

Multipurpose magic mirror is a holistic panel that gives orders to almost all electronic devices in the kitchen to help with the cooking process.

Motorized lift-up island

Sensor glass slats cabinet

Pop-up power socket