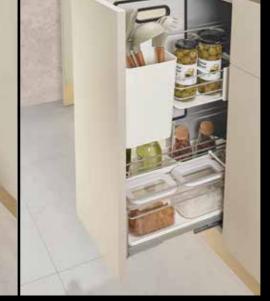

Large sink & accessories

Child-lock knife rack

Tall larder unit

L Detachable rack

Carousel & small step ladder

37

Variety of material choices are availabe to add a personal touch in your kitchen.