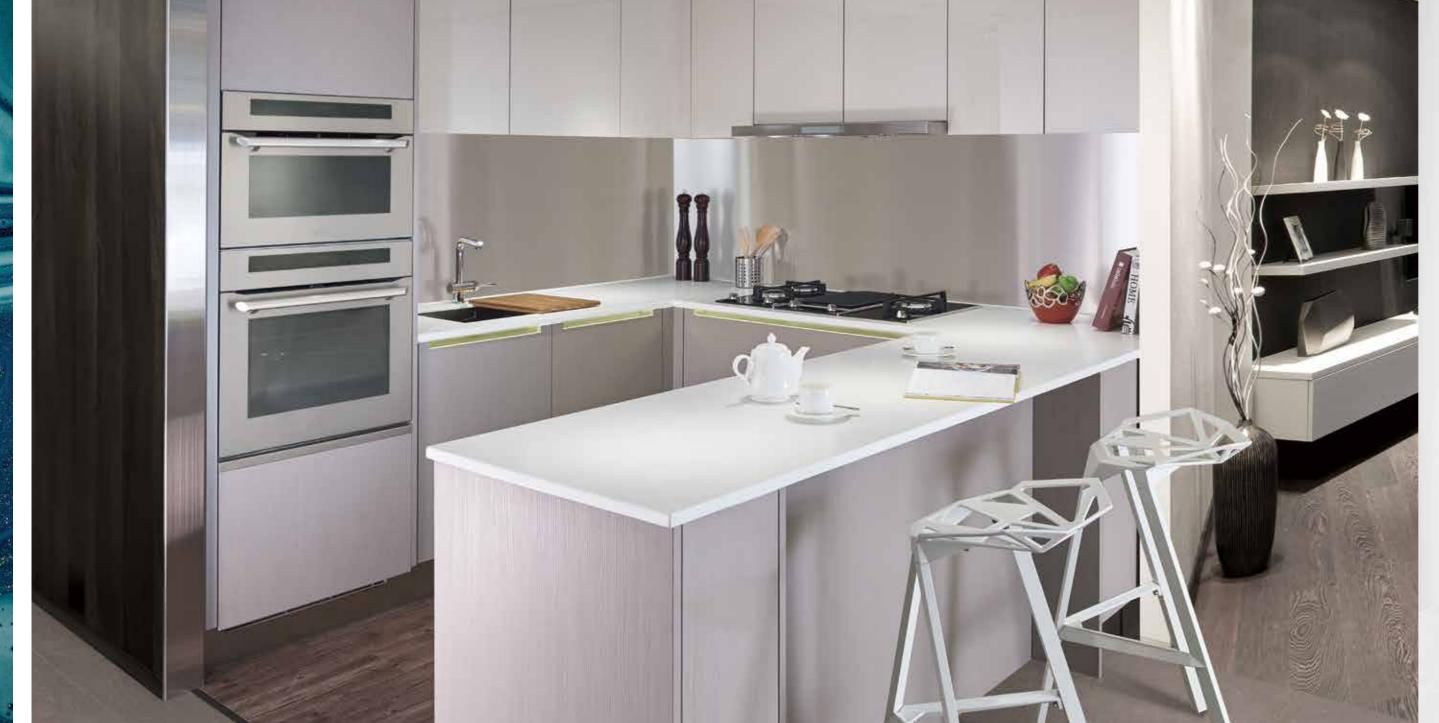

## HARMONY

Employs the color harmony to match with stainless steel backsplash, such a vibrant kitchen to inspire your cooking.