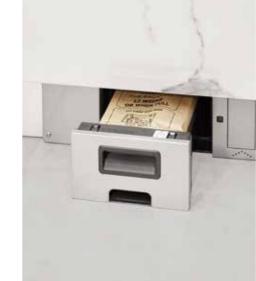

Multipurpose magic mirror is a holistic panel that gives orders to almost all electronic devices in the kitchen to help with the cooking process.

Motorized lift-up island

Sensor glass slats cabinet

Pop-up power socket