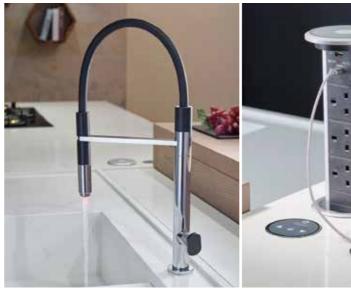

Multipurpose magic mirror is a holistic panel that gives orders to almost all electronic devices in the kitchen to help with the cooking process.

Motorized lift-up island

Sensor glass slats cabinet

Pop-up power socket

Large sink & accessories

Child-lock knife rack

Tall larder unit

L Detachable rack

Carousel & small step ladder

37

Variety of material choices are availabe to add a personal touch in your kitchen.