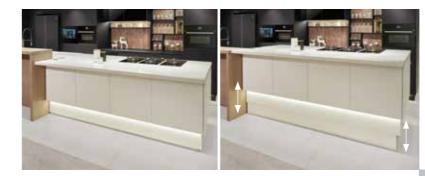

Multipurpose magic mirror is a holistic panel that gives orders to almost all electronic devices in the kitchen to help with the cooking process.

Motorized lift-up island

Sensor glass slats cabinet

Pop-up power socket