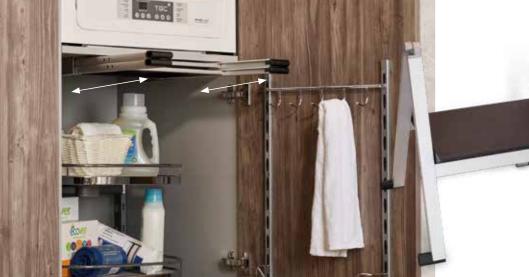

Multipurpose magic mirror is a holistic panel that gives orders to almost all electronic devices in the kitchen to help with the cooking process.

Motorized lift-up island

Sensor glass slats cabinet

Pop-up power socket

Large sink & accessories

Child-lock knife rack

Tall larder unit

L Detachable rack

Carousel & small step ladder

37

Variety of material choices are availabe to add a personal touch in your kitchen.