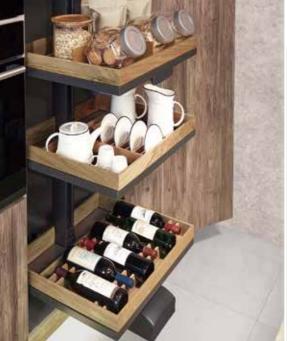

Large sink & accessories

Child-lock knife rack

Tall larder unit

L Detachable rack

Carousel & small step ladder

37

Variety of material choices are availabe to add a personal touch in your kitchen.