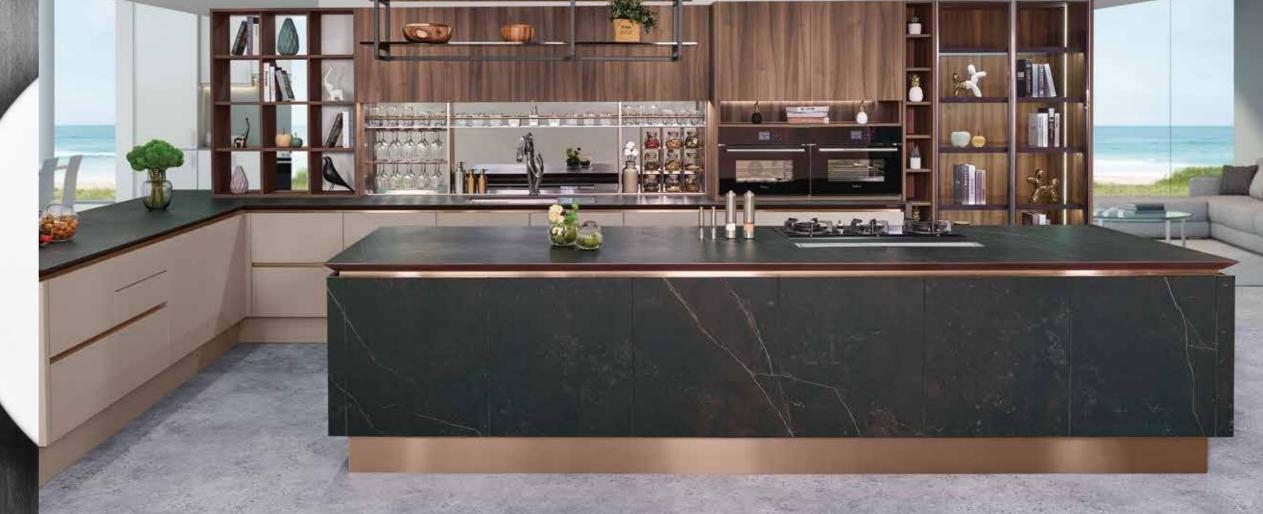

# MYSTERY

Granite-patterned cabinets combine
with contrast shades of cement grey
evokes the lust of cooking soul.