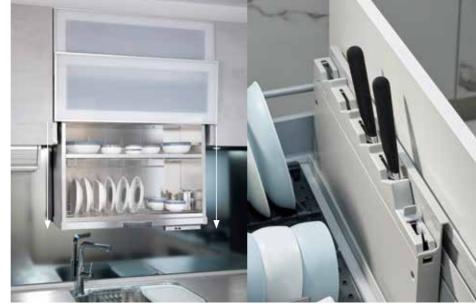

Multipurpose magic mirror is a holistic panel that gives orders to almost all electronic devices in the kitchen to help with the cooking process.

Motorized lift-up island

Sensor glass slats cabinet

Pop-up power socket

Large sink & accessories

Child-lock knife rack

Tall larder unit

L Detachable rack

Carousel & small step ladder

37

Variety of material choices are availabe to add a personal touch in your kitchen.