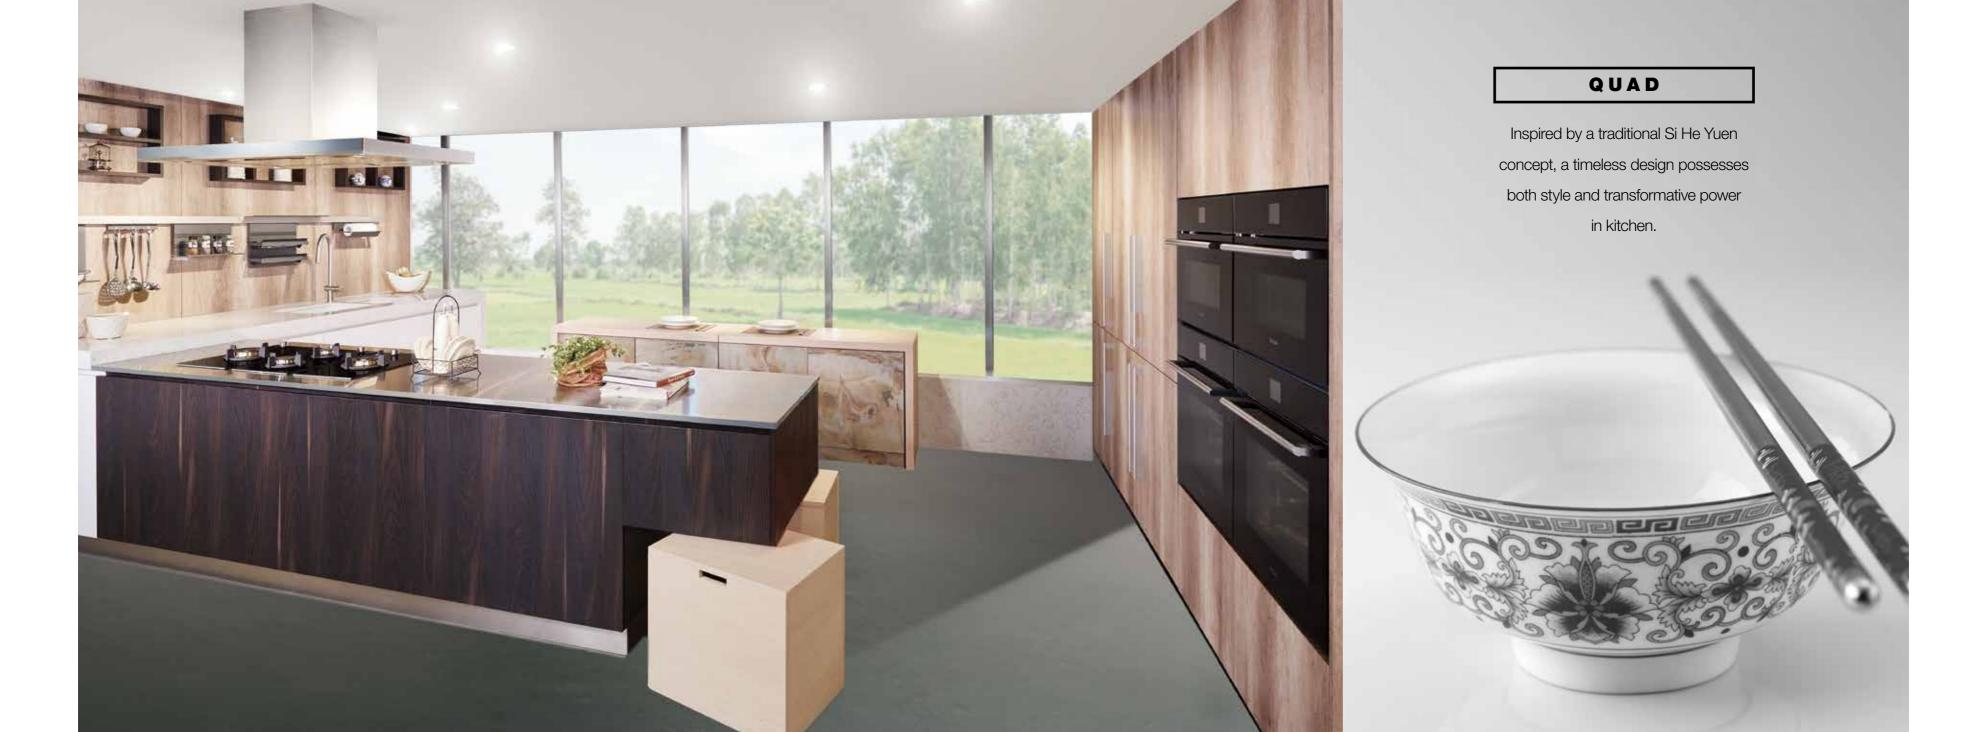

# GRANDEUR Adopting a distinctive color combination of matt brown and stone black, the cutting-edge open kitchen for contemporary living suits every aesthetic and personal taste.