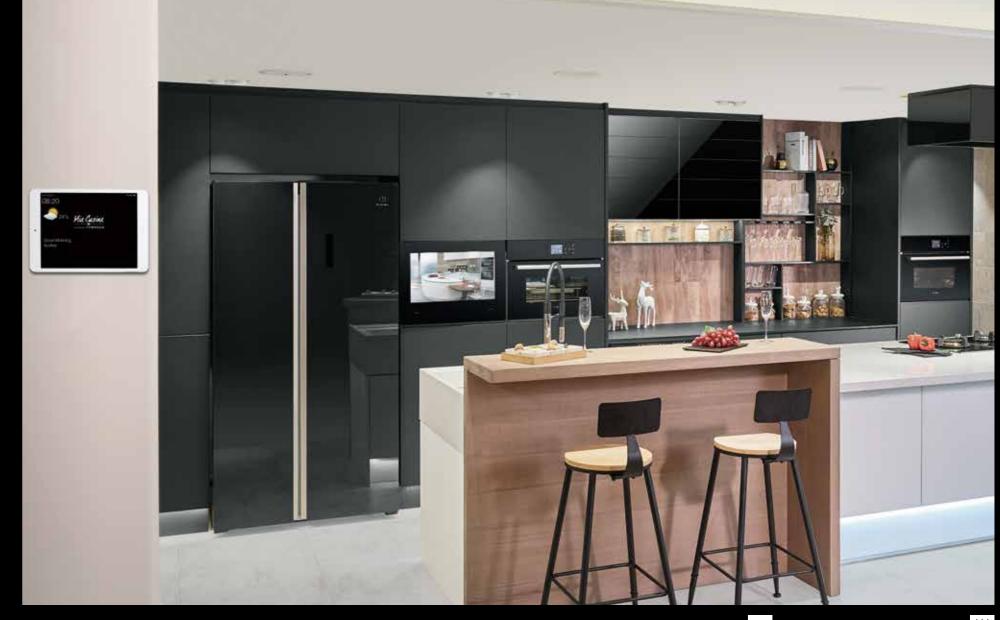

Multipurpose magic mirror is a holistic panel that gives orders to almost all electronic devices in the kitchen to help with the cooking process.

Motorized lift-up island

Sensor glass slats cabinet

Pop-up power socket