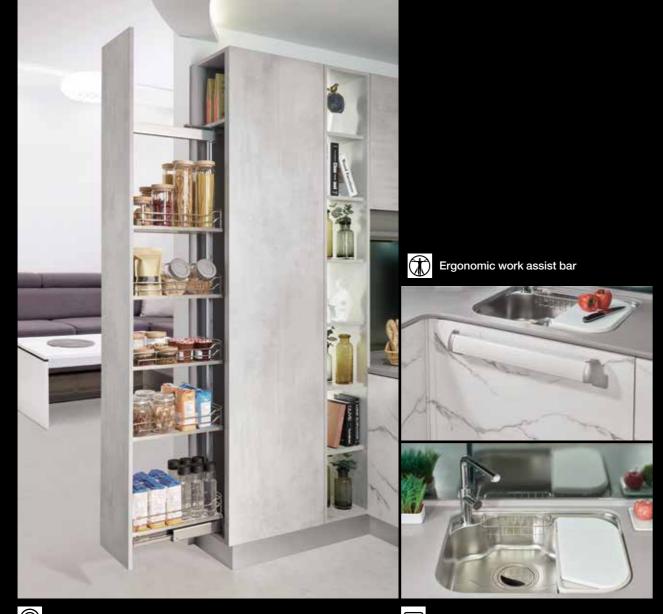

Large sink & accessories

Child-lock knife rack

Tall larder unit

L Detachable rack

Carousel & small step ladder

37

Variety of material choices are availabe to add a personal touch in your kitchen.