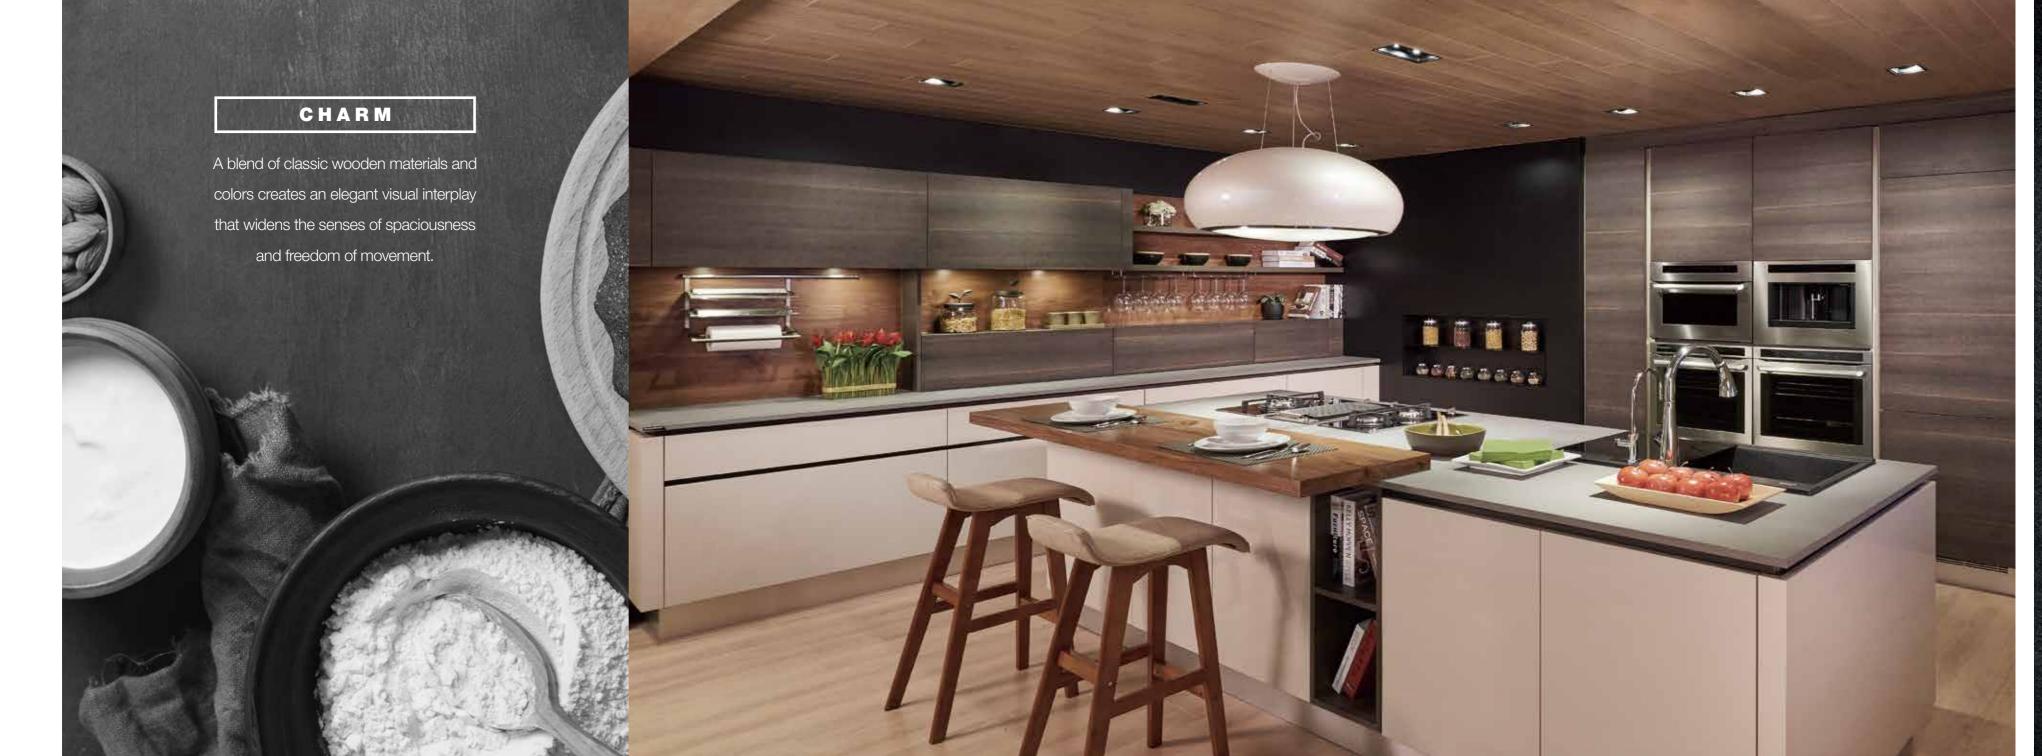

# CONTEMPORARY

---

Creating a dual toned and textured kitchen is a trend of art. The quality wood dominates and gives your kitchen a touch of harmony.

DEPEND

Colors drive an amazing impact in enhancing the look and feel of the kitchen indeed. With a fusion of elegant burgundy and black, the charismatic kitchen gives the interior a boost.