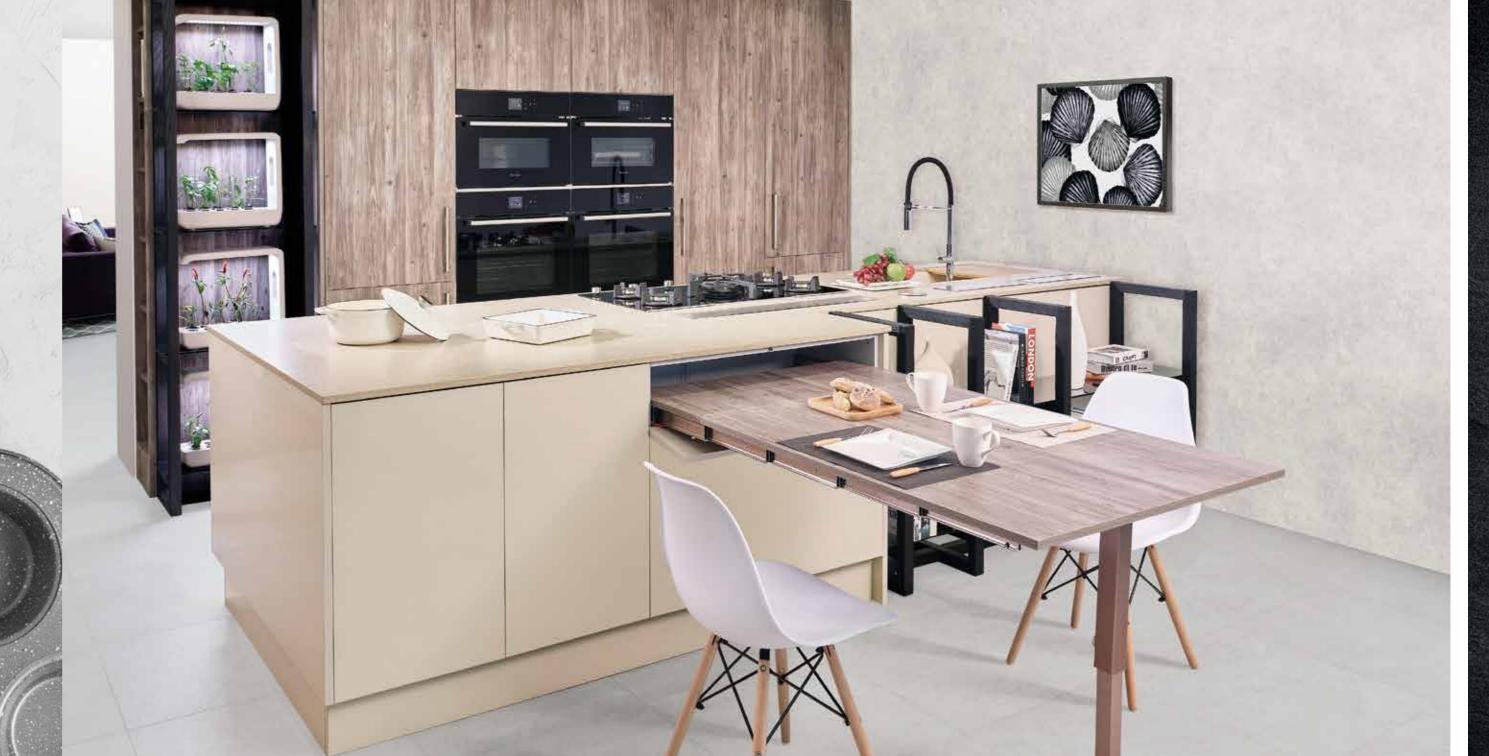

Multipurpose magic mirror is a holistic panel that gives orders to almost all electronic devices in the kitchen to help with the cooking process.

Motorized lift-up island

Sensor glass slats cabinet

Pop-up power socket

Large sink & accessories

Child-lock knife rack

Tall larder unit

L Detachable rack

Carousel & small step ladder

37

Variety of material choices are availabe to add a personal touch in your kitchen.