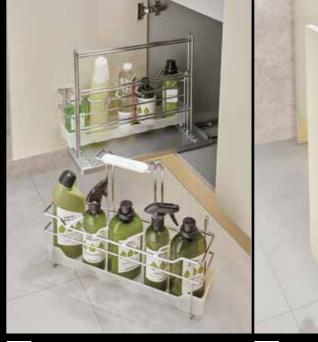

Large sink & accessories

Child-lock knife rack

Tall larder unit

L Detachable rack

Carousel & small step ladder

37

Variety of material choices are availabe to add a personal touch in your kitchen.