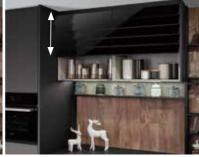

Multipurpose magic mirror is a holistic panel that gives orders to almost all electronic devices in the kitchen to help with the cooking process.

Motorized lift-up island

Sensor glass slats cabinet

Pop-up power socket