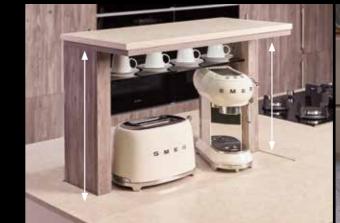

Multipurpose magic mirror is a holistic panel that gives orders to almost all electronic devices in the kitchen to help with the cooking process.

Motorized lift-up island

Sensor glass slats cabinet

Pop-up power socket