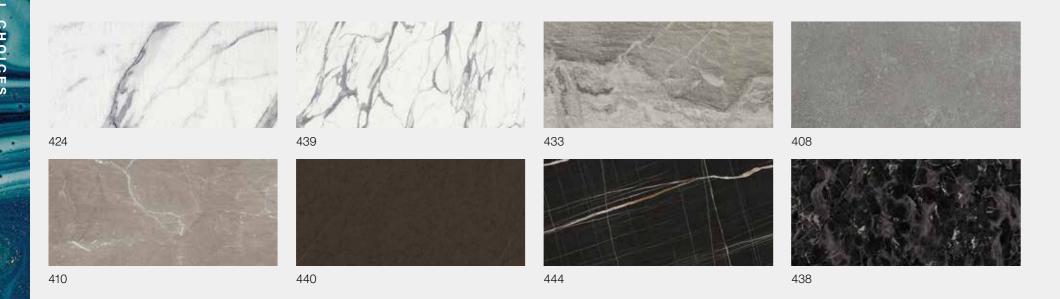

Large sink & accessories

Child-lock knife rack

Tall larder unit

L Detachable rack

Carousel & small step ladder

37

Variety of material choices are availabe to add a personal touch in your kitchen.

#### CERAMIC - EXTREMELY STRONG AND DURABLE WITH CLEARLY VEINED TEXTURES