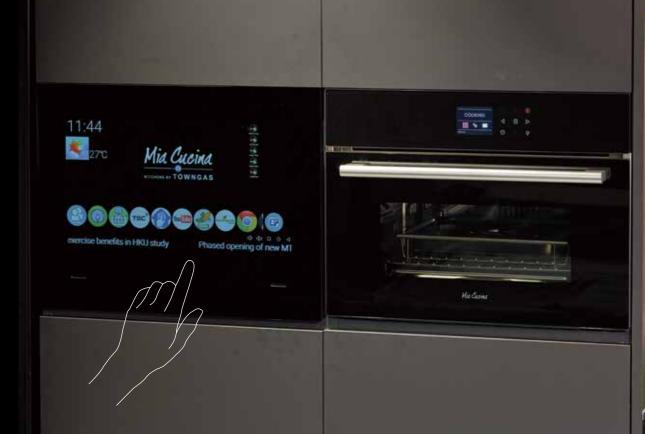

Multipurpose magic mirror is a holistic panel that gives orders to almost all electronic devices in the kitchen to help with the cooking process.

Motorized lift-up island

Sensor glass slats cabinet

Pop-up power socket