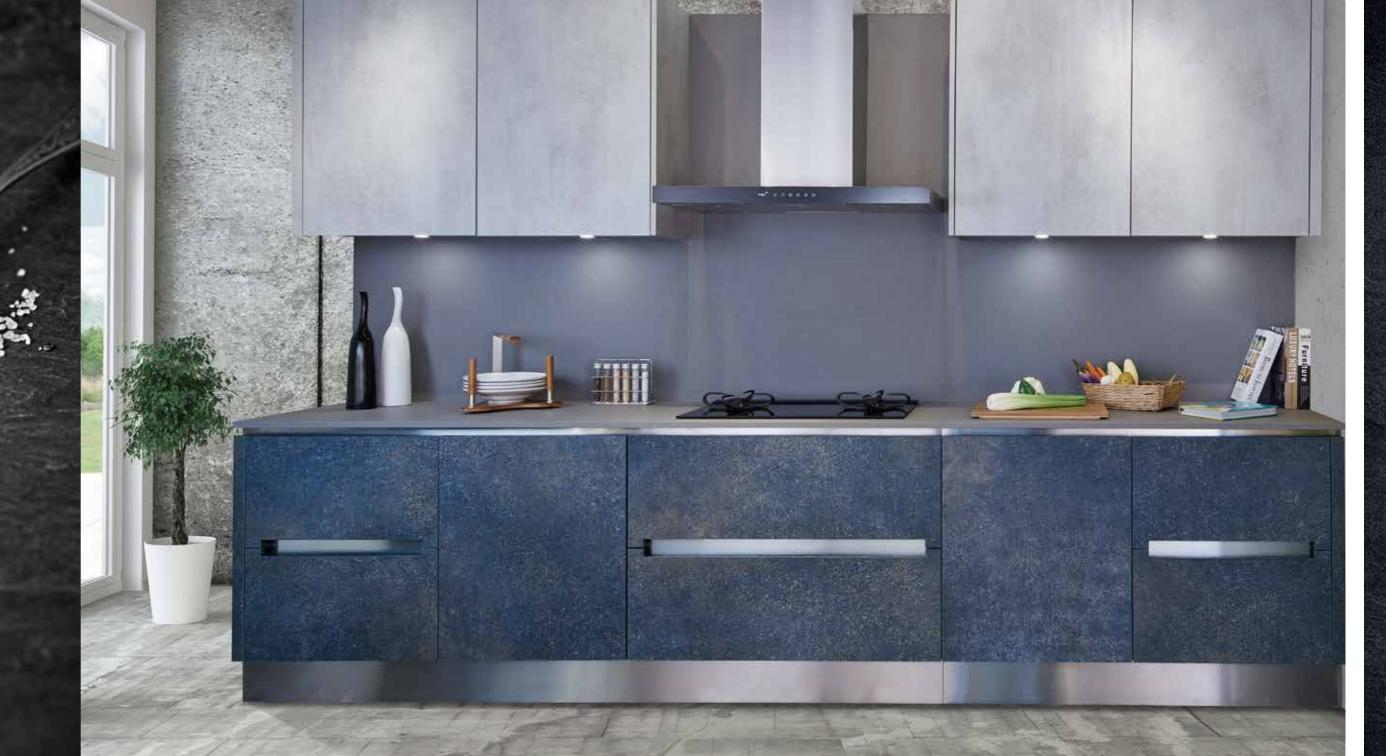

# MYSTERY

Granite-patterned cabinets combine
with contrast shades of cement grey
evokes the lust of cooking soul.