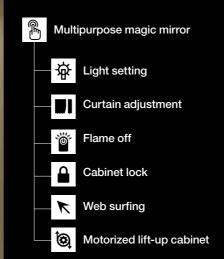

Multipurpose magic mirror is a holistic panel that gives orders to almost all electronic devices in the kitchen to help with the cooking process.

Motorized lift-up island

Sensor glass slats cabinet

Pop-up power socket