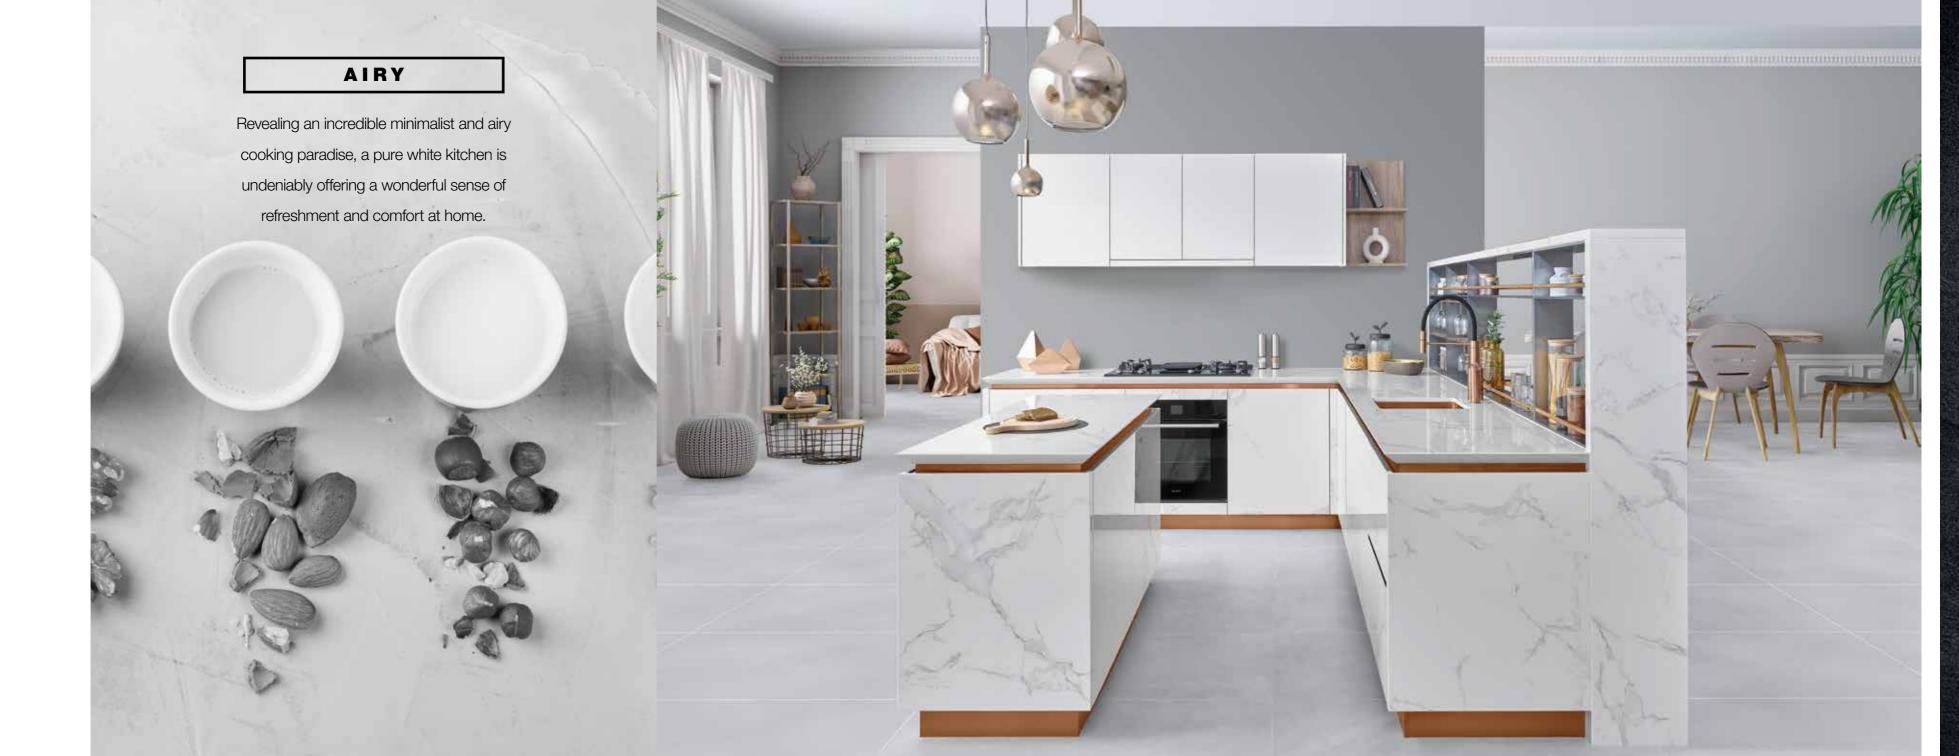

## AVANT-GARDE

Applying minimalist sleek style, superior
FENIX material and automated devices,
this cutting-edge kitchen design
enhances city living.