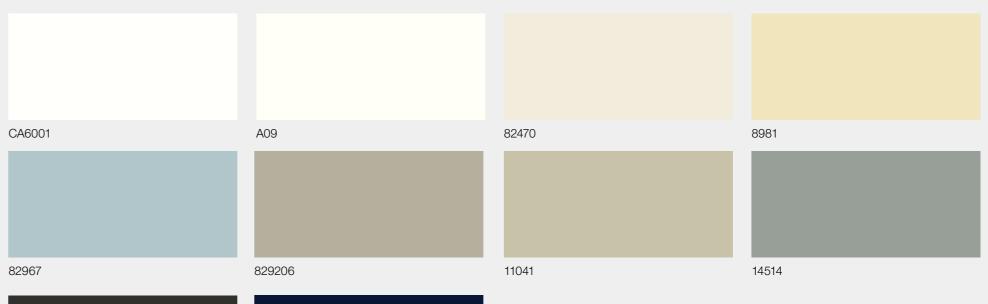

### MELAMINE FACED CHIPBOARD - NATURAL TEXTURE FOR PLEASANT AND CONTEMPORARY STYLE

FC05

FB84

S061