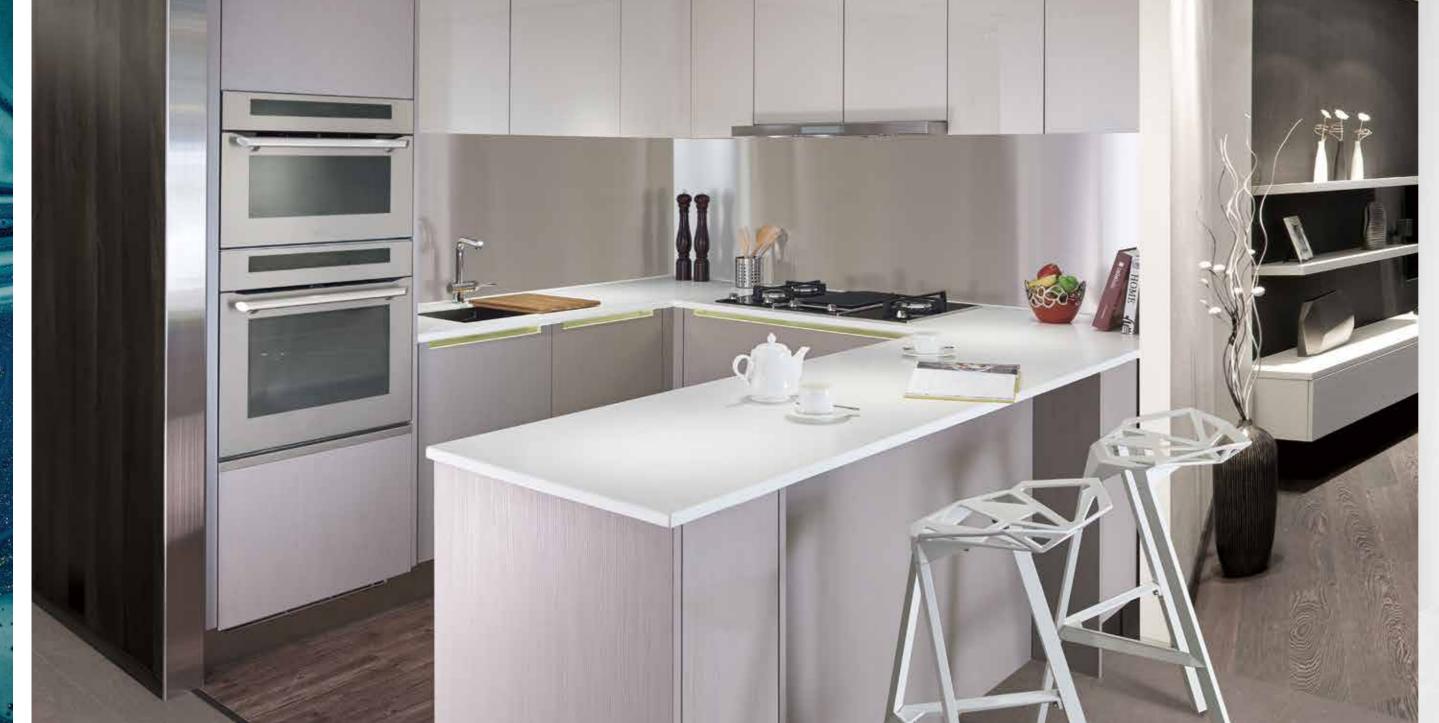

# HARMONY

Employs the color harmony to match with stainless steel backsplash, such a vibrant kitchen to inspire your cooking.