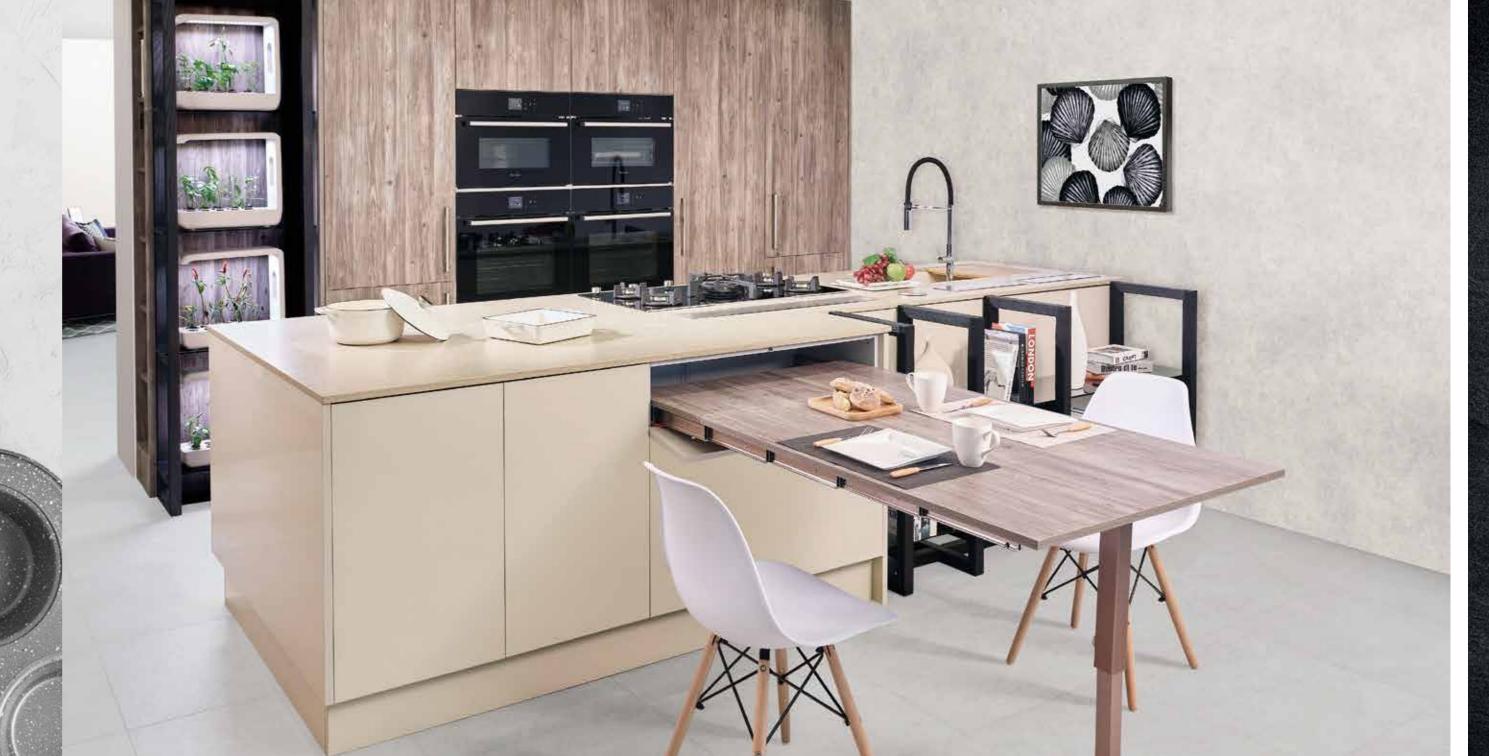

# CONTEMPORARY

---

Creating a dual toned and textured kitchen is a trend of art. The quality wood dominates and gives your kitchen a touch of harmony.

DEPEND

Colors drive an amazing impact in enhancing the look and feel of the kitchen indeed. With a fusion of elegant burgundy and black, the charismatic kitchen gives the interior a boost.