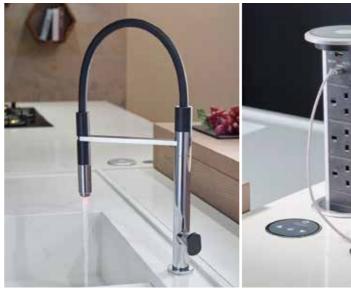

Multipurpose magic mirror is a holistic panel that gives orders to almost all electronic devices in the kitchen to help with the cooking process.

Motorized lift-up island

Sensor glass slats cabinet

Pop-up power socket