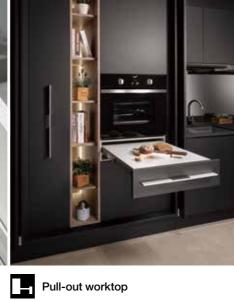

Multipurpose magic mirror is a holistic panel that gives orders to almost all electronic devices in the kitchen to help with the cooking process.

Motorized lift-up island

Sensor glass slats cabinet

Pop-up power socket