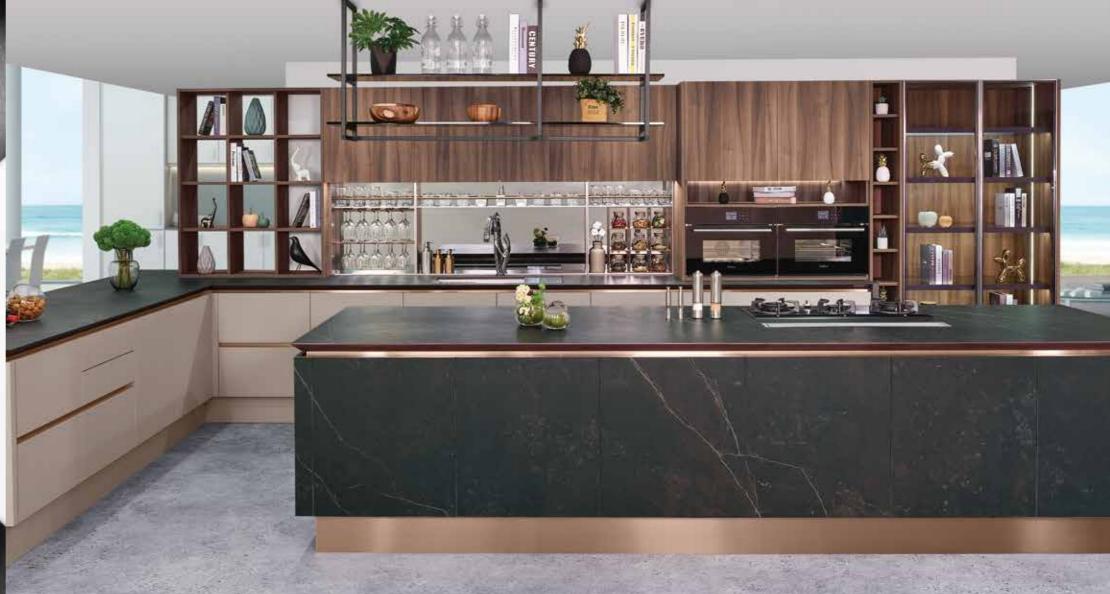

# MYSTERY

Granite-patterned cabinets combine
with contrast shades of cement grey
evokes the lust of cooking soul.

# GRANDEUR Adopting a distinctive color combination of matt brown and stone black, the cutting-edge open kitchen for contemporary living suits every aesthetic and personal taste.