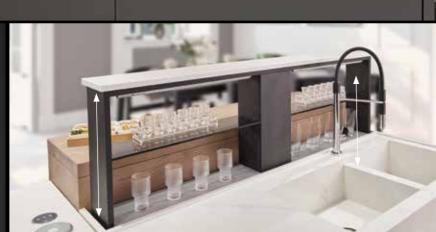

Multipurpose magic mirror is a holistic panel that gives orders to almost all electronic devices in the kitchen to help with the cooking process.

Motorized lift-up island

Sensor glass slats cabinet

Pop-up power socket

Large sink & accessories

Child-lock knife rack

Tall larder unit

L Detachable rack

Carousel & small step ladder

37

Variety of material choices are availabe to add a personal touch in your kitchen.