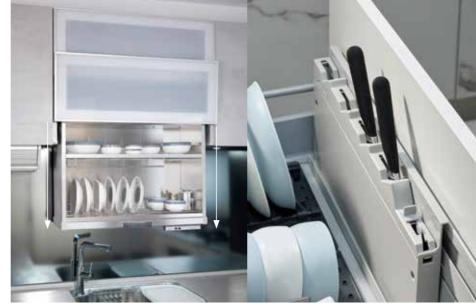

Large sink & accessories

Child-lock knife rack

Tall larder unit

L Detachable rack

Carousel & small step ladder

37

Variety of material choices are availabe to add a personal touch in your kitchen.