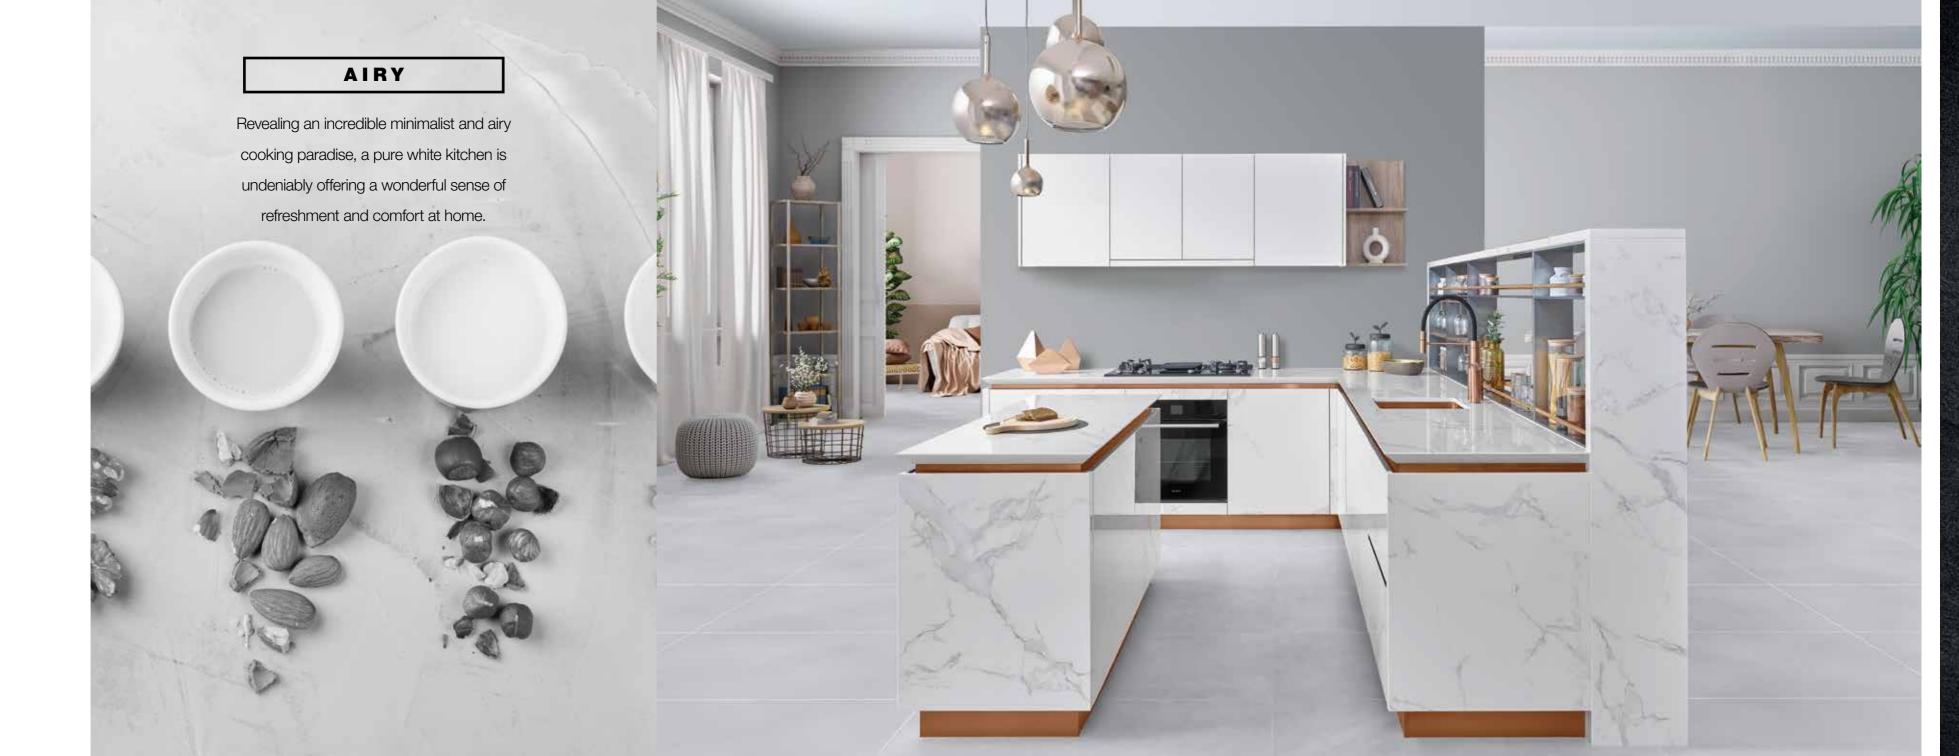

# AVANT-GARDE

Applying minimalist sleek style, superior
FENIX material and automated devices,
this cutting-edge kitchen design
enhances city living.