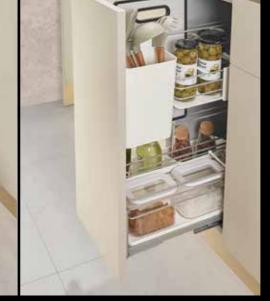

Large sink & accessories

Child-lock knife rack

Tall larder unit

L Detachable rack

Carousel & small step ladder

37

Variety of material choices are available to add a personal touch in your kitchen.