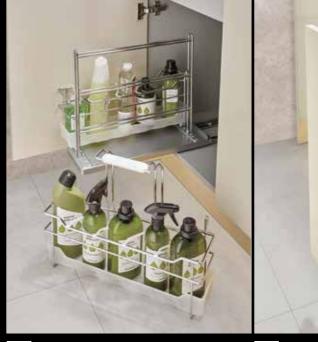

Large sink & accessories

Child-lock knife rack

Tall larder unit

L Detachable rack

Carousel & small step ladder

37

Variety of material choices are available to add a personal touch in your kitchen.