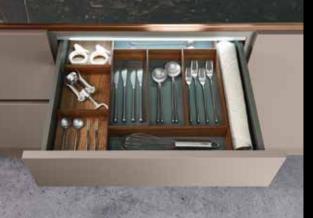

Large sink & accessories

Child-lock knife rack

Tall larder unit

L Detachable rack

Carousel & small step ladder

37

Variety of material choices are available to add a personal touch in your kitchen.