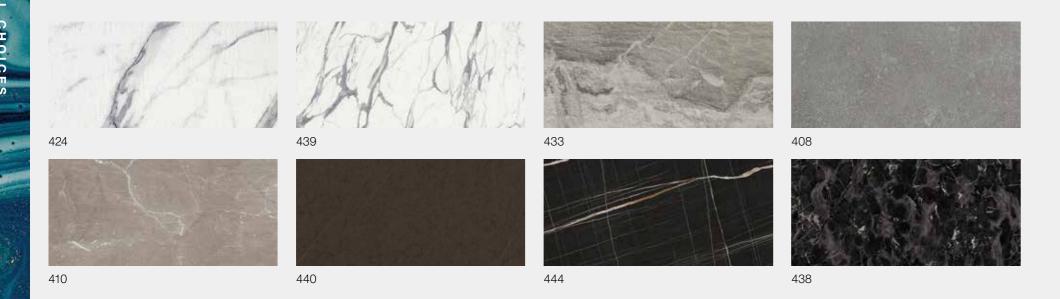

Large sink & accessories

Child-lock knife rack

Tall larder unit

L Detachable rack

Carousel & small step ladder

37

Variety of material choices are available to add a personal touch in your kitchen.

#### CERAMIC - EXTREMELY STRONG AND DURABLE WITH CLEARLY VEINED TEXTURES