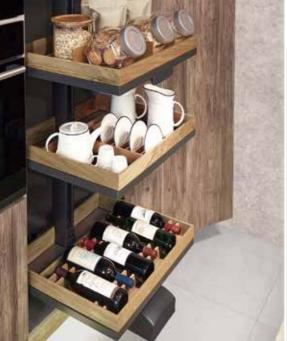

Large sink & accessories

Child-lock knife rack

Tall larder unit

L Detachable rack

Carousel & small step ladder

37

Variety of material choices are available to add a personal touch in your kitchen.