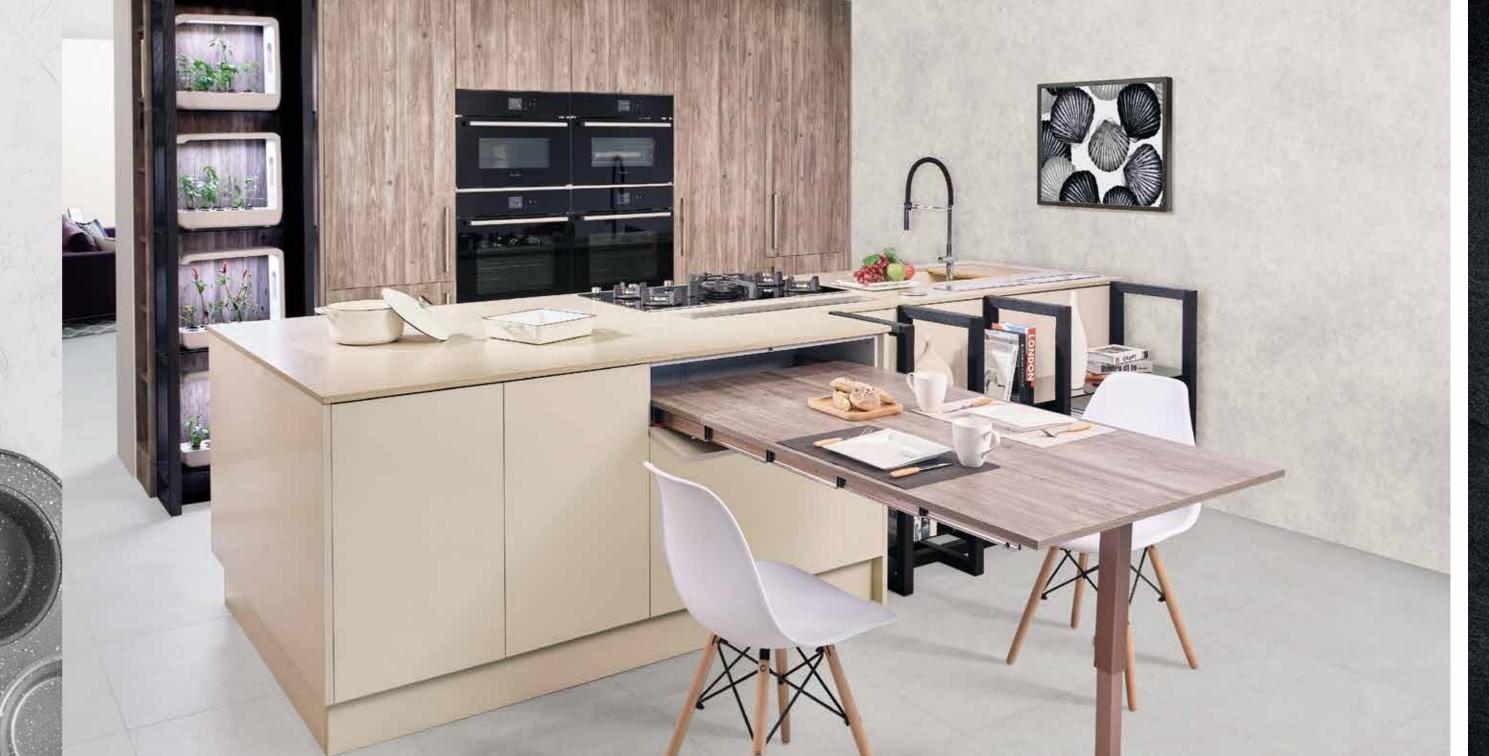

### SERENITY

Exuding a sense of pleasantness, the natural kitchen designed with a greenery concept and light-colored tones of cabinets, holds a warm essence.

Delineates a sleek kitchen to emanate a rich character, a set of modern, ingenious cabinets and dining table are ready for you.