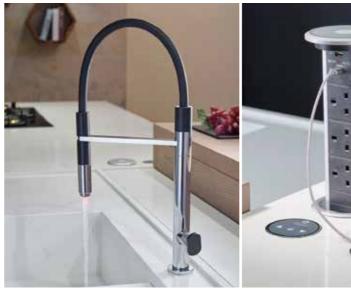

Multipurpose magic mirror is a holistic panel that gives orders to almost all electronic devices in the kitchen to help with the cooking process.

Motorized lift-up island

Sensor glass slats cabinet

Pop-up power socket

Large sink & accessories

Child-lock knife rack

Tall larder unit

L Detachable rack

Carousel & small step ladder

37

Variety of material choices are available to add a personal touch in your kitchen.