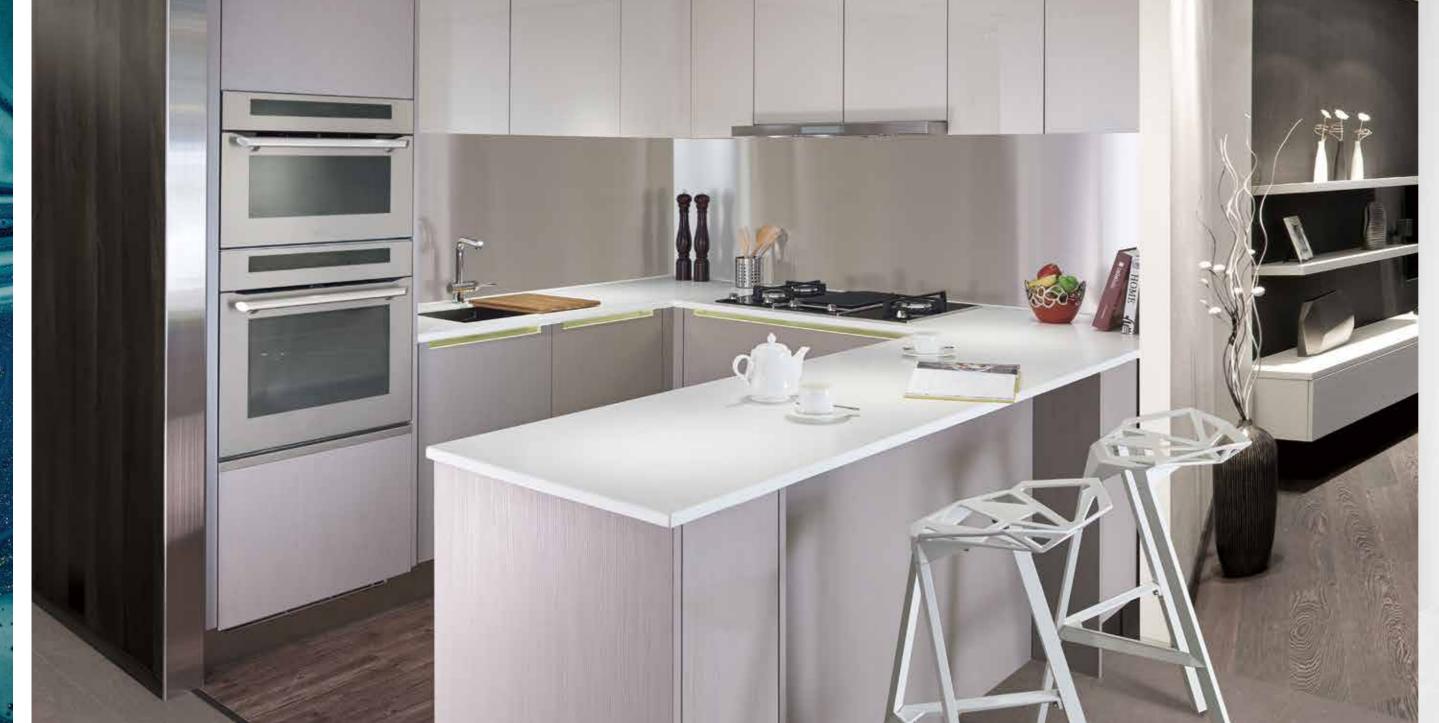

sourced locally and every step is taken to offset unavoidable CO2 emissions.

#### **Committed to success**

Today, Mia Cucina enjoys continued success with our service and product quality, earning widespread recognition within the premium kitchen market segment.

Mia Cucina is a statement of personal style manifested through a magnificent display of shape and form. It represents a lifestyle of charm enjoyed through beautifully ergonomic design.

Your kitchen is waiting to be revealed.







THE STATE OF

-

EFFICACY

ø

## AVANT-GARDE

Applying minimalist sleek style, superior
FENIX material and automated devices,
this cutting-edge kitchen design
enhances city living.



# MYSTERY

Granite-patterned cabinets combine
with contrast shades of cement grey
evokes the lust of cooking soul.





### HARMONY

Employs the color harmony to match with stainless steel backsplash, such a vibrant kitchen to inspire your cooking.



### SERENITY

Exuding a sense of pleasantness, the natural kitchen designed with a greenery concept and light-colored tones of cabinets, holds a warm essence.















Delineates a sleek kitchen to emanate a rich character, a set of modern, ingenious cabinets and dining table are ready for you.

# GRANDEUR Adopting a distinctive color combination of matt brown and stone black, the cutting-edge open kitchen for contemporary living suits every aesthetic and personal taste.



# CONTEMPORARY

---

Creating a dual toned and textured kitchen is a trend of art. The quality wood dominates and gives your kitchen a touch of harmony.

DEPEND



Colors drive an a