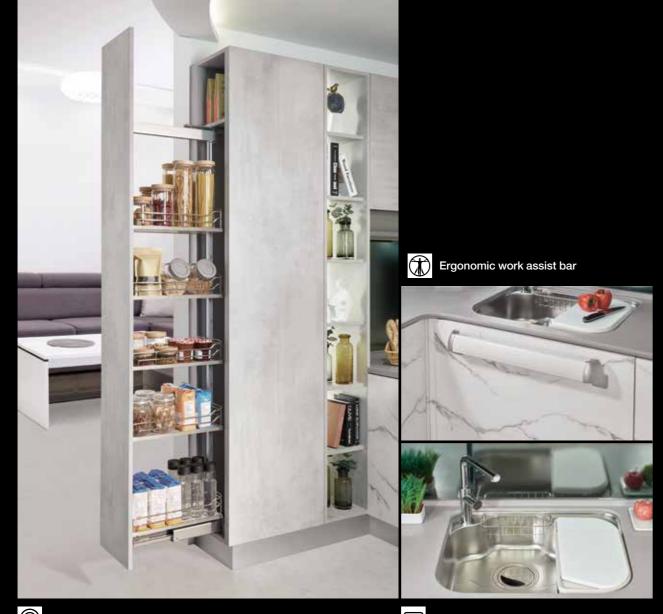

Large sink & accessories

Child-lock knife rack

Tall larder unit

L Detachable rack

Carousel & small step ladder

37

Variety of material choices are available to add a personal touch in your kitchen.