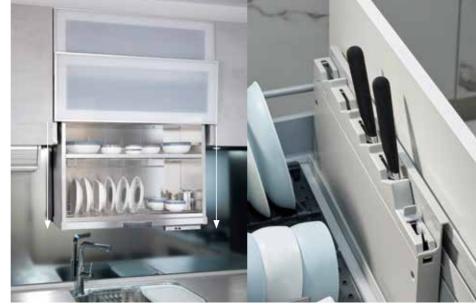

Large sink & accessories

Child-lock knife rack

Tall larder unit

L Detachable rack

Carousel & small step ladder

37

Variety of material choices are available to add a personal touch in your kitchen.