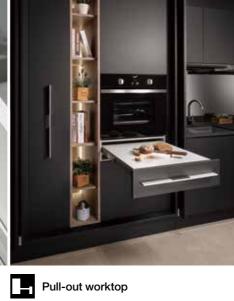

Multipurpose magic mirror is a holistic panel that gives orders to almost all electronic devices in the kitchen to help with the cooking process.

Motorized lift-up island

Sensor glass slats cabinet

Pop-up power socket

Large sink & accessories

Child-lock knife rack

Tall larder unit

L Detachable rack

Carousel & small step ladder

37

Variety of material choices are available to add a personal touch in your kitchen.