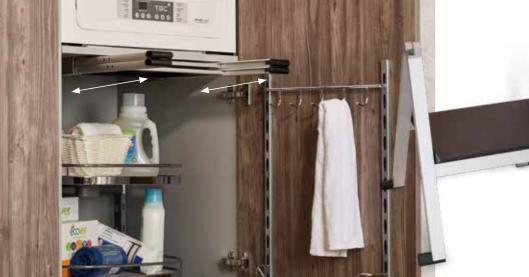

Multipurpose magic mirror is a holistic panel that gives orders to almost all electronic devices in the kitchen to help with the cooking process.

Motorized lift-up island

Sensor glass slats cabinet

Pop-up power socket