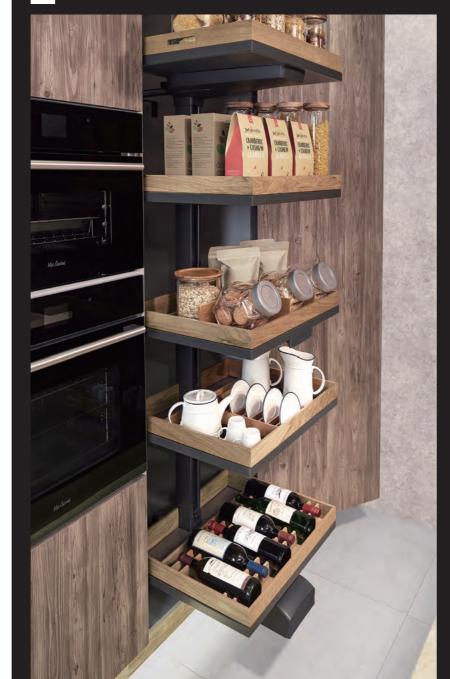

·· · · · ·

Motorized lift-up island

Large sink & accessories

CONVENIENCE

·· · · · ·

. .

STORAGE

\*\* \*\*\*