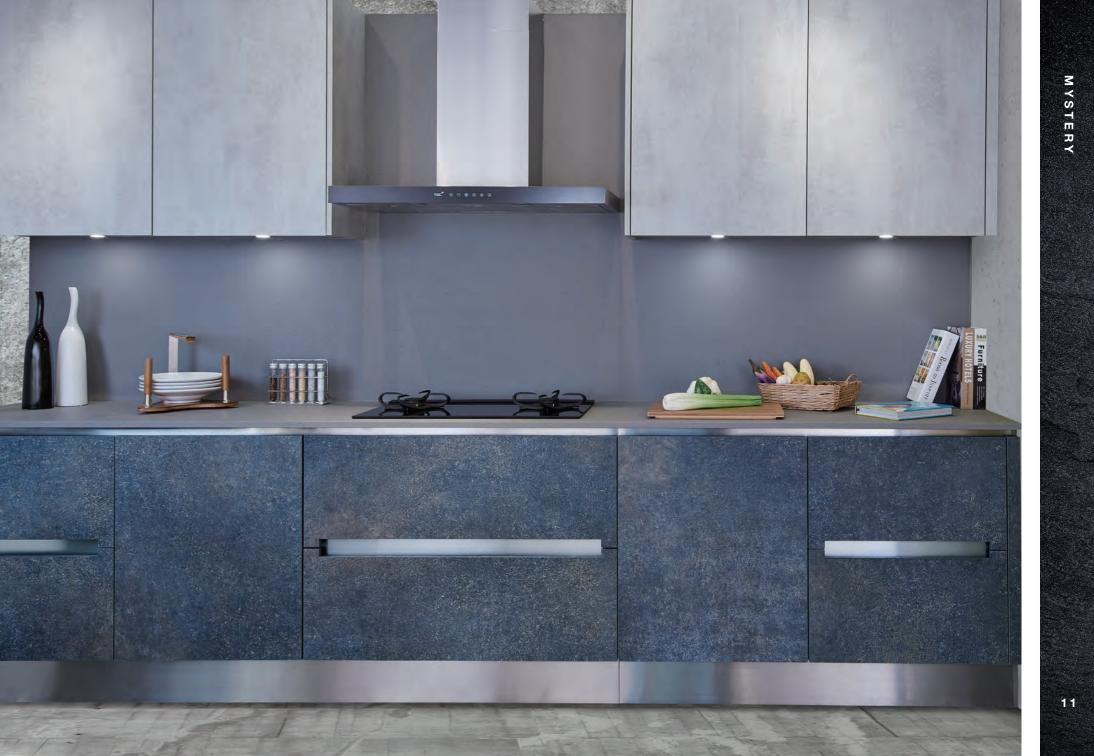

# MYSTERY

Granite-patterned cabinets combine with contrast shades of cement grey evokes the lust of cooking soul.

1 Com