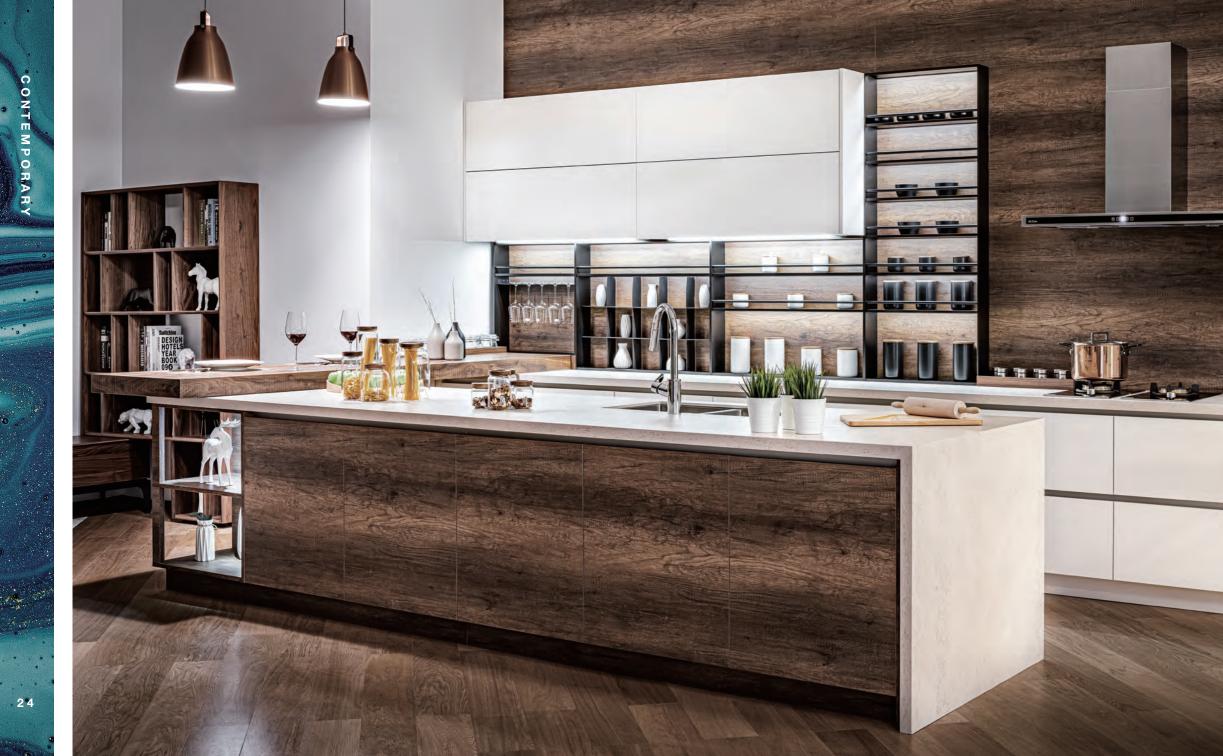

# CONTEMPORARY

Creating a dual toned and textured kitchen is a trend of art. The quality wood dominates and gives your kitchen a touch of harmony.

·· · · · ·