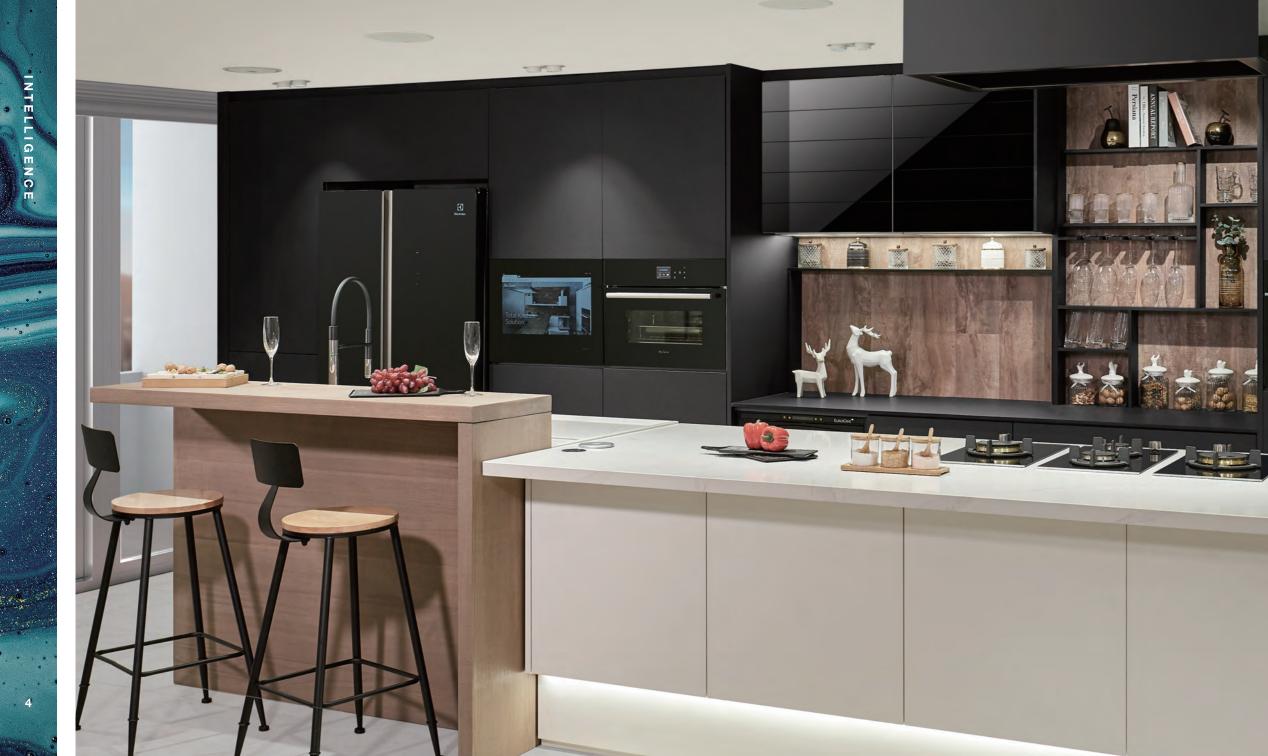

# INTELLIGENCE

Smartly ensures both functionality and aesthetics with application of connected devices into the kitchen to elevate culinary experience.