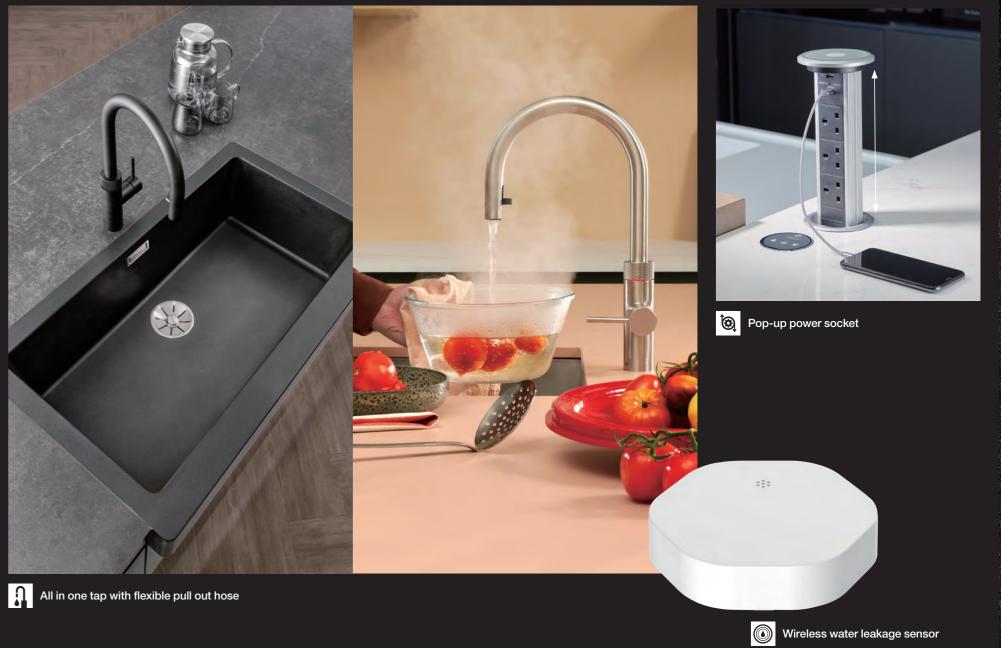

·· · · · ·

Motorized lift-up island

Large sink & accessories

CONVENIENCE

·· · · · ·

. .

STORAGE

\*\* \*\*\*