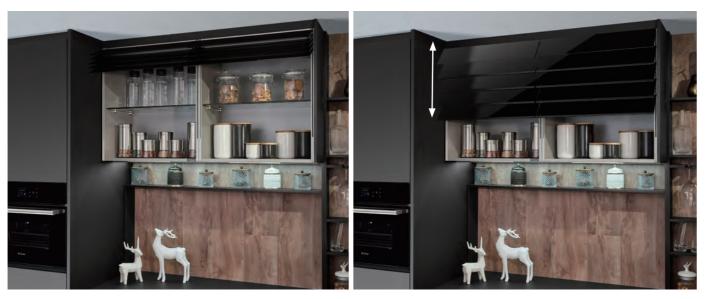

·· · · · ·

Motorized lift-up island

Large sink & accessories

CONVENIENCE

·· · · · ·

. .

STORAGE

\*\* \*\*\*