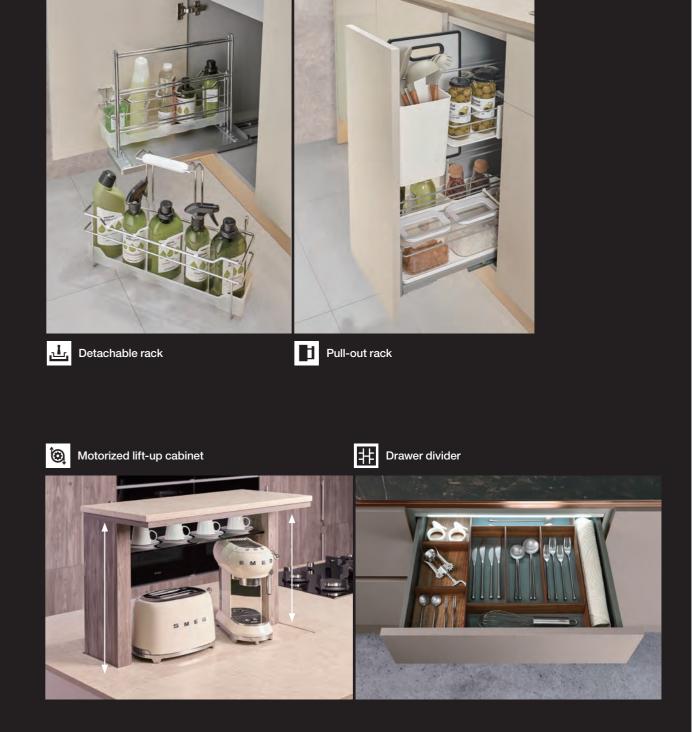

·· · · · ·

Motorized lift-up island

Large sink & accessories

CONVENIENCE

·· · · · ·

. .

STORAGE

\*\* \*\*\*