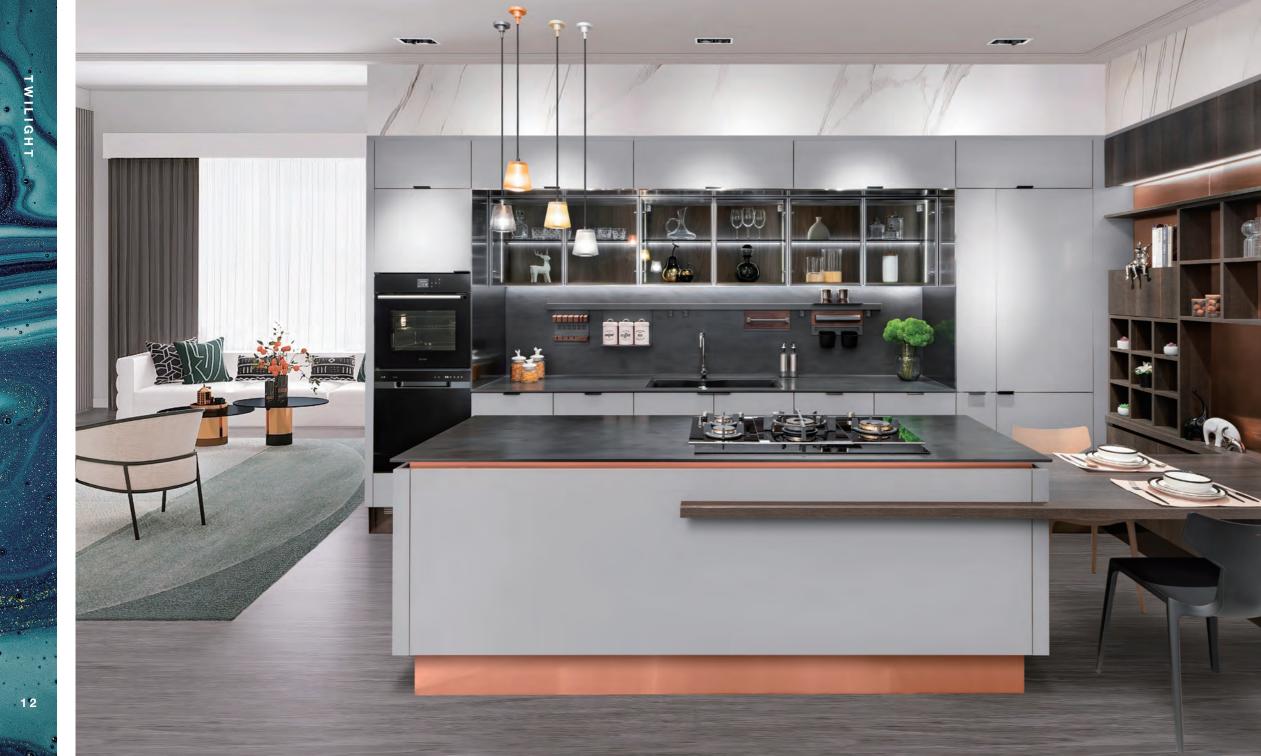

# TWILIGHT

Unveils the beauty of durable acrylic grey finishes highlighted by mineral grey stone surfaces and rose copper accents, creating a bright and elegant cooking space.

the de