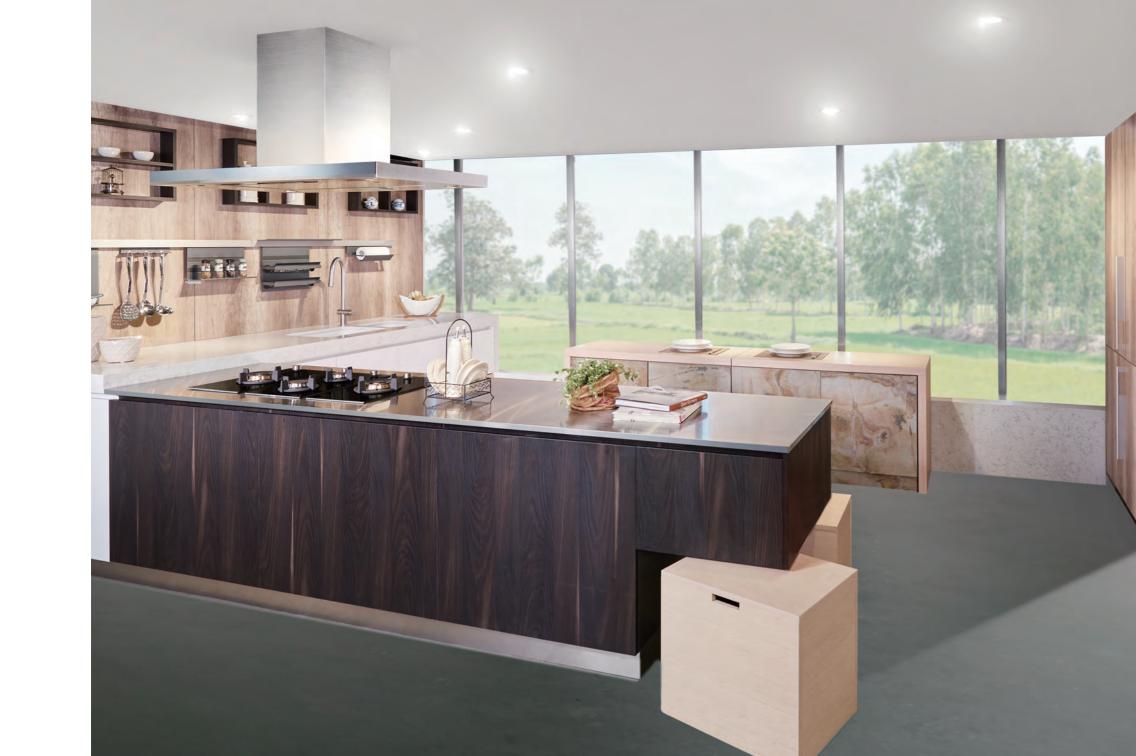

# QUAD

Inspired by a traditional Si He Yuen concept, a timeless design possesses both style and transformative power in kitchen.

leel