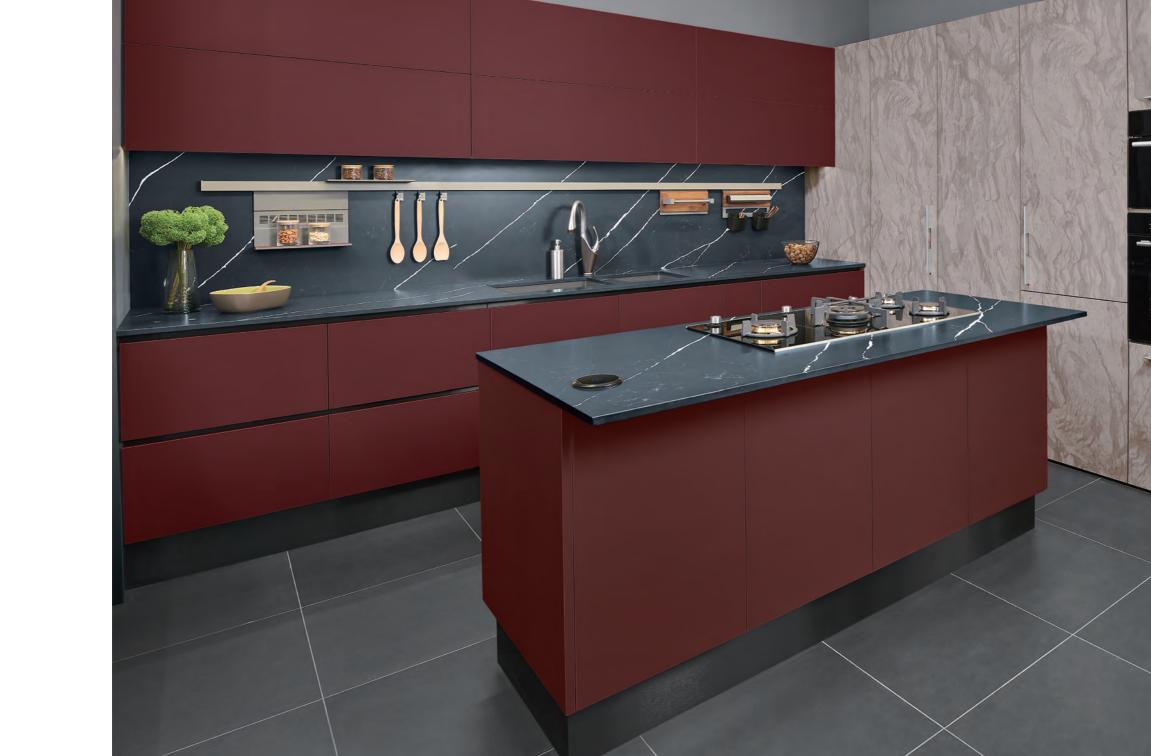

# CHARISMATIC

Colors drive an amazing impact in enhancing the look and feel of the kitchen indeed. With a fusion of elegant burgundy and black, the charismatic kitchen gives the interior a boost.

Apart from kitchen design service, Mia Cucina offers a wide range of kitchen accessories and storage system to add value to your kitchen. Such items will make a new kitchen the most functional, efficient to use; and most importantly, they bring you a comfort of convenience every time you cook and keep the whole kitchen sleek.