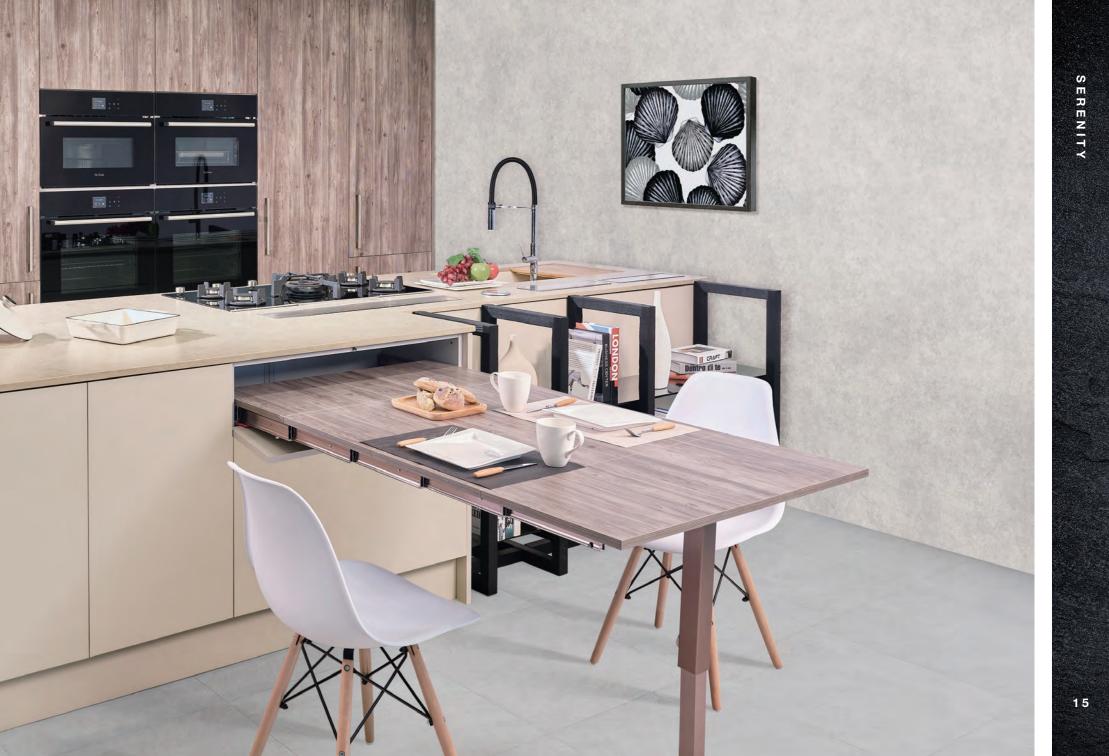

# SERENITY

Exuding a sense of pleasantness, the natural kitchen designed with a greenery concept and light-colored tones of cabinets, holds a warm essence.

1

·· · · · ·

10.

1964

QUAD

\*\* \*\*\*