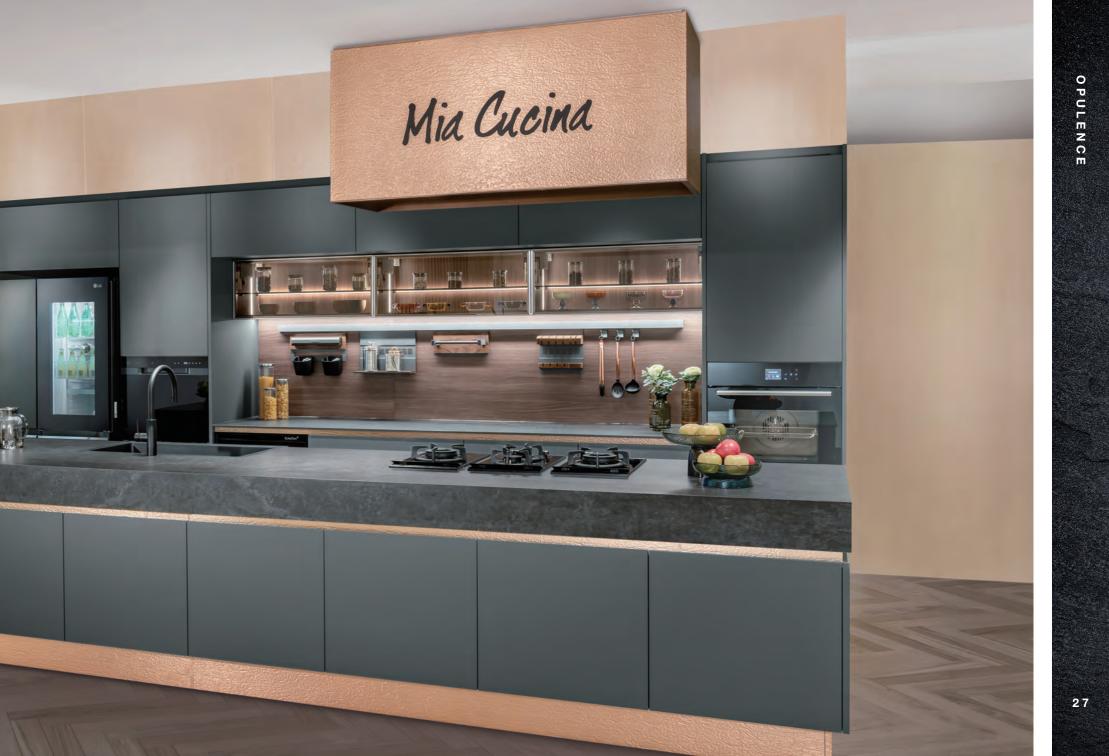

# OPULENCE

Admiring the vibrant colors and metal finishes of Art Deco, a modern kitchen emphasizes the aesthetic details of its design. The alluring texture matching with a focal island creates a visually striking appeal.