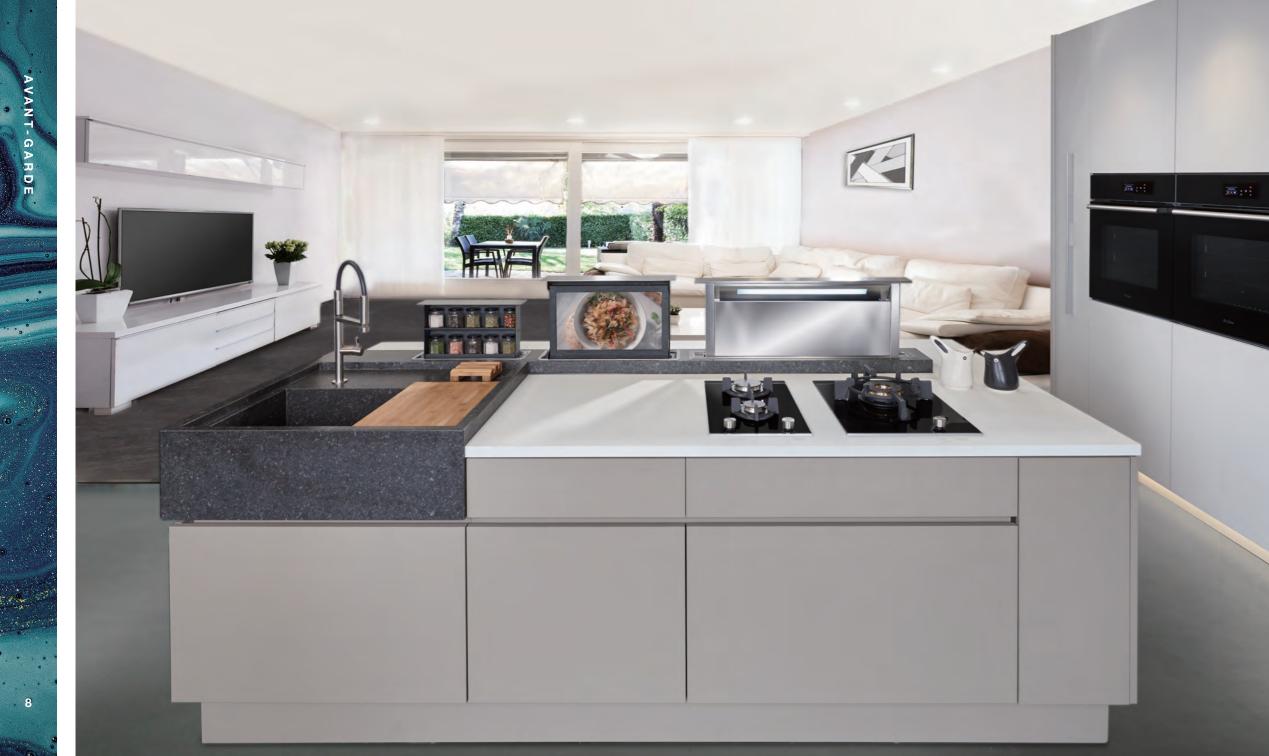

# AVANT-GARDE

Applying minimalist sleek style, superior FENIX material and automated devices, this cutting-edge kitchen design enhances city living.