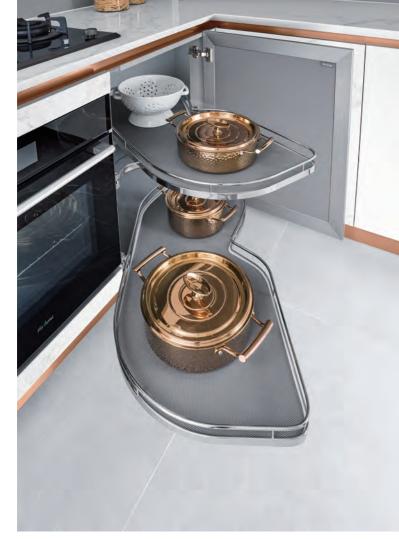

·· · · · ·

Motorized lift-up island

Large sink & accessories

CONVENIENCE

·· · · · ·

. .

STORAGE

\*\* \*\*\*