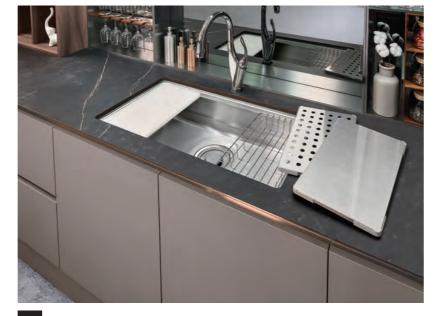

·· · · · ·

Motorized lift-up island

Large sink & accessories

CONVENIENCE

·· · · · ·

. .

STORAGE

\*\* \*\*\*