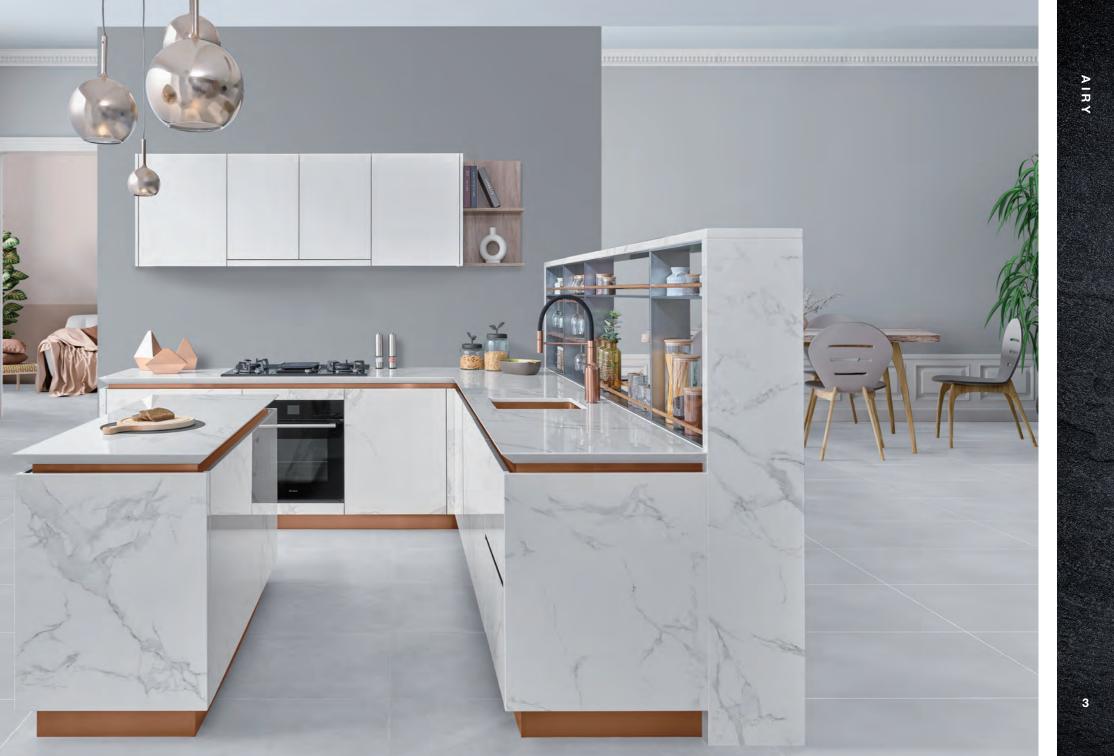

### AIRY

LR Y

·· · . ·

192

. 2

Revealing an incredible minimalist and airy cooking paradise, a pure white kitchen is undeniably offering a wonderful sense of refreshment and comfort at home.