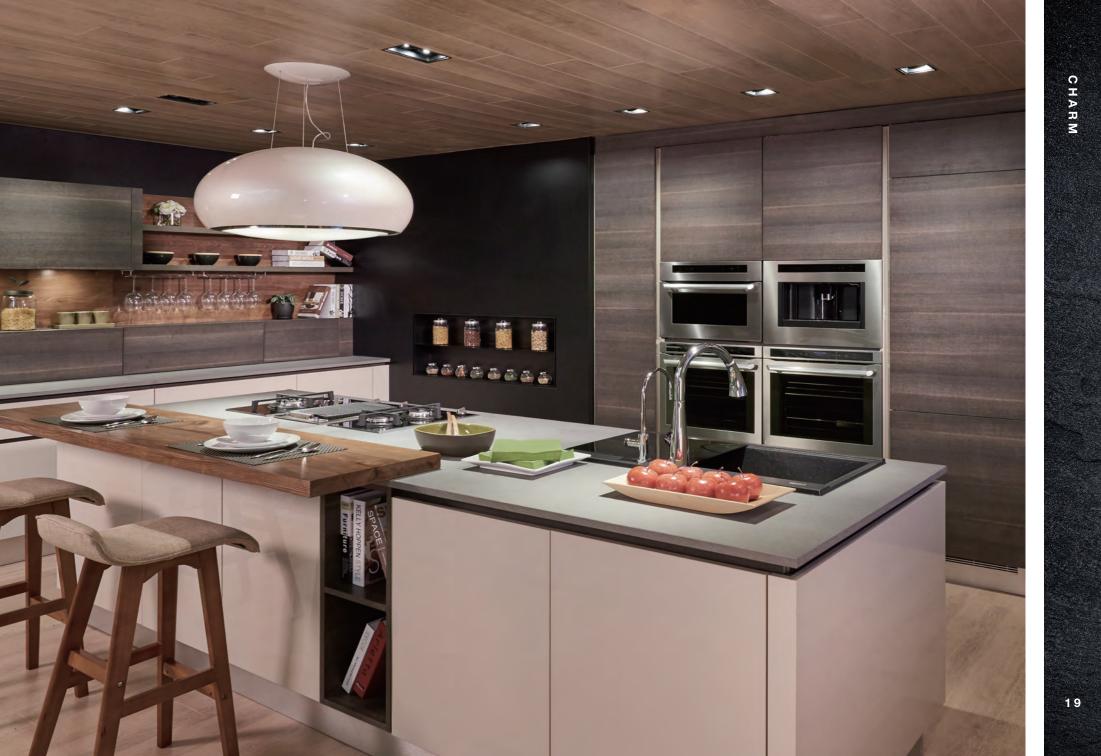

# CHARM

-----

A blend of classic wooden materials and colors creates an elegant visual interplay that widens the senses of spaciousness and freedom of movement.