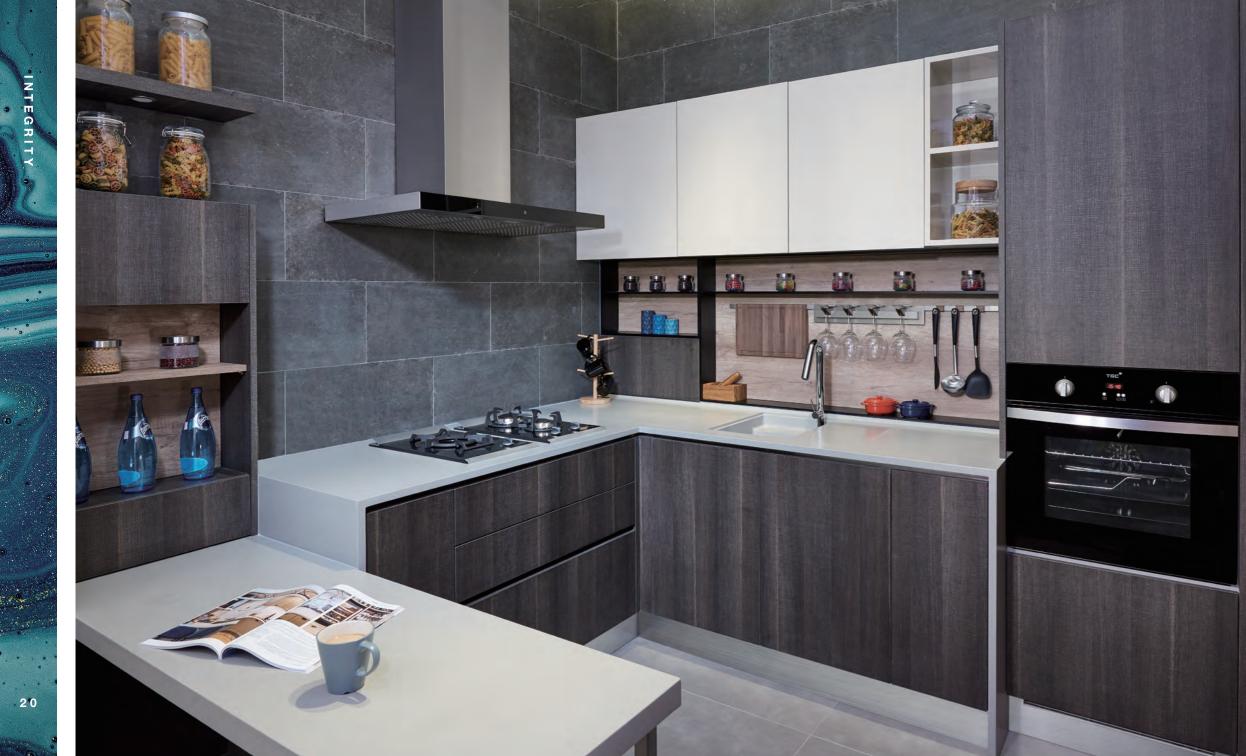

# INTEGRITY

Delineates a sleek kitchen to emanate a rich character, a set of modern, ingenious cabinets and dining table are ready for you.