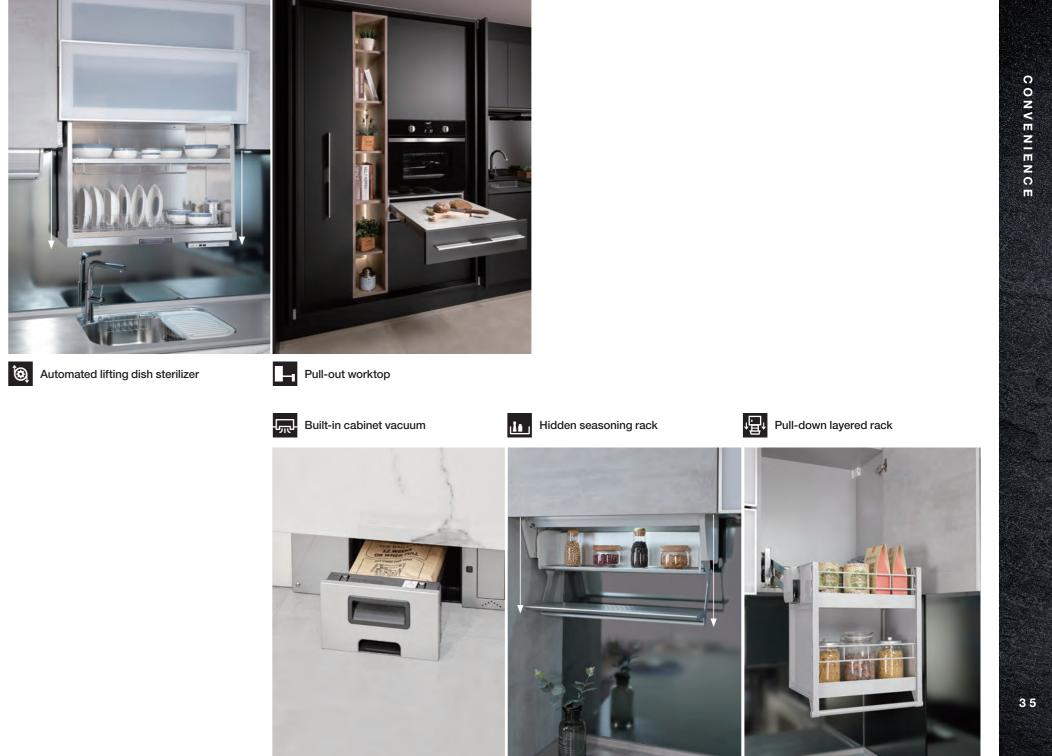

·· · · · ·

Motorized lift-up island

Large sink & accessories

CONVENIENCE

·· · · · ·

. .

STORAGE

\*\* \*\*\*