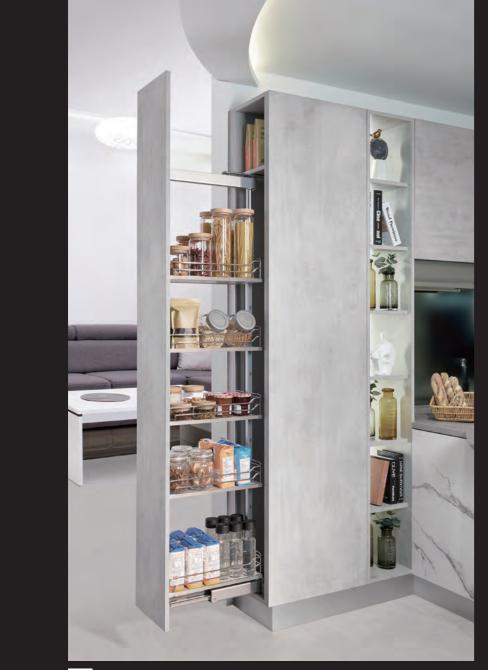

·· · · · ·

Motorized lift-up island

Large sink & accessories

CONVENIENCE

·· · · · ·

. .

STORAGE

\*\* \*\*\*