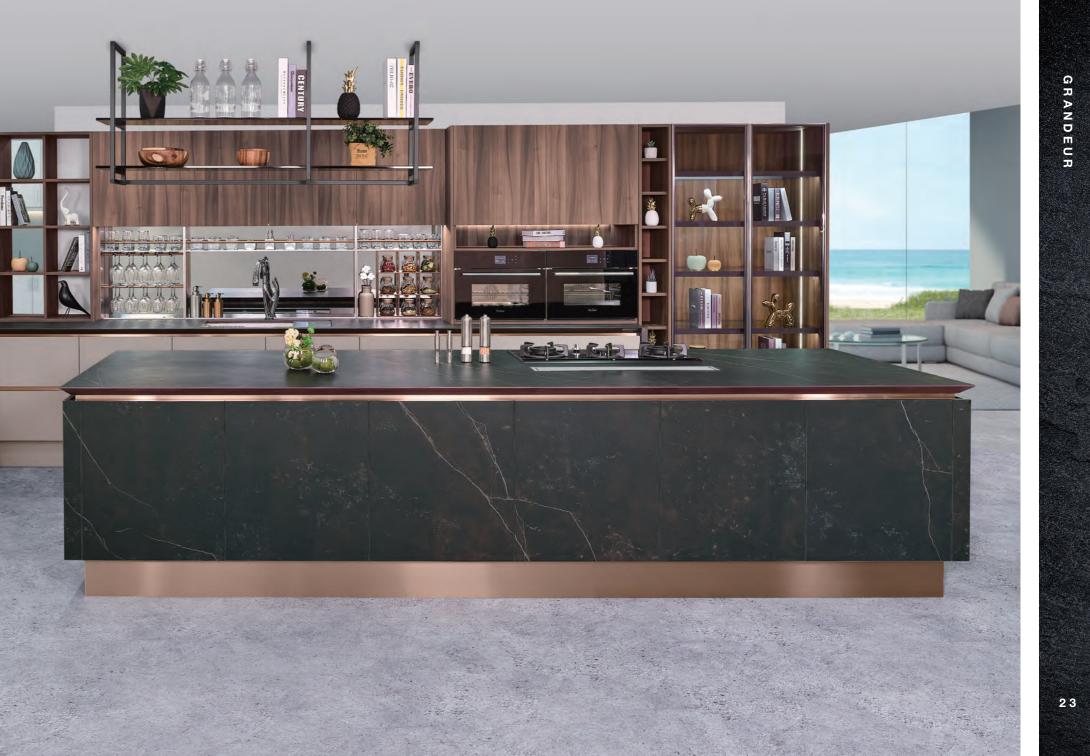

# GRANDEUR

Adopting a distinctive color combination of matt brown and stone black, the cutting-edge open kitchen for contemporary living suits every aesthetic and personal taste.

••••

. 2 2

\*\* \* \* \*